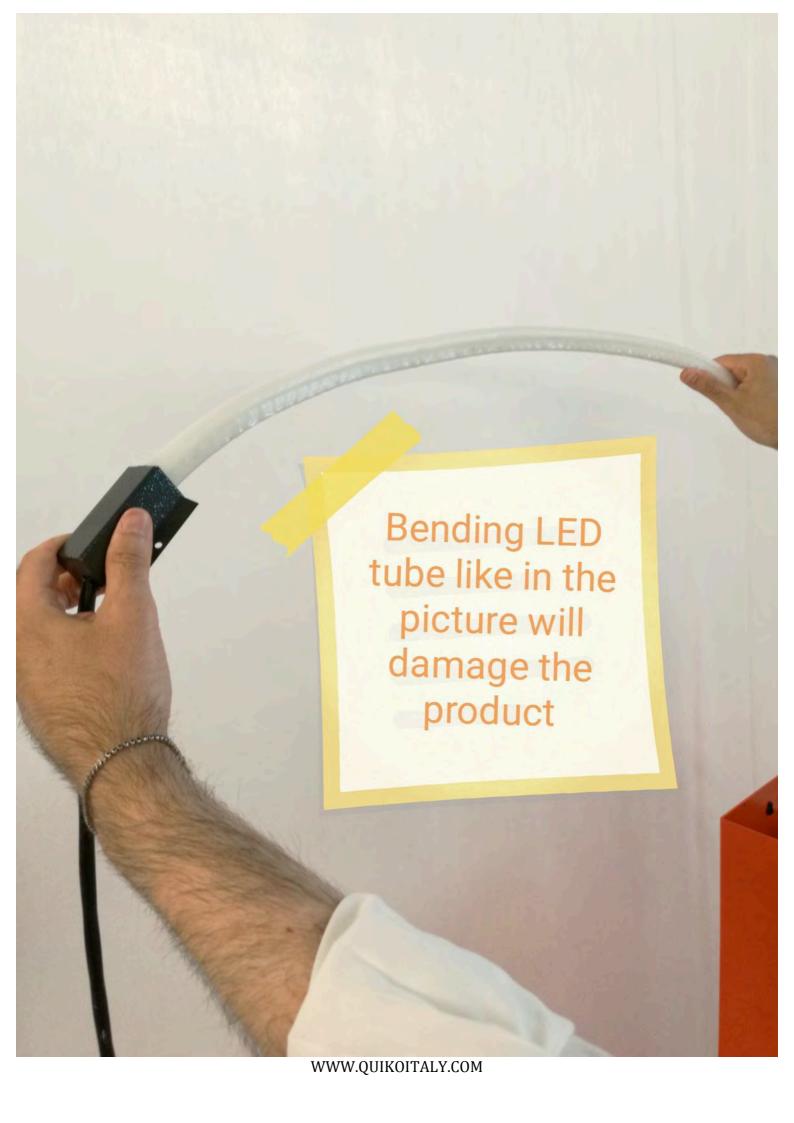

rriers

use and maintenance manual

## QK-LEDKIT4 for 3-4m barriers QK-LEDKIT5 for 5-6m barriers



Barriers equipped with old QK-CE24V

QK-LEDKITPCB LED light control system.

control board require optional



## Contents of the kit:



A: 24V NEON EFFECT LED TUBE FOR 3-4-5-6m BARRIERS

B: METAL COVER FOR NEON EFFECT LED TUBE

C: ALUMINUM PROFILE FOR 3-4-5-6m BARRIERS

D: SET OF FIXING SCREWS

## IMPORTANT NOTICE:

Depending on the control board model supplied with your barrier, you might need to order QK-LEDKITPCB optional device separately. Barriers equipped with new QK-CE24A control board have built-in LED light control system so they don't require QK-LEDKITPCB. Barriers equipped with old QK-CE24V control board require optional QK-LEDKITPCB LED light control system.















































WWW.QUIKOITALY.COM





























# **CONNECTION TO QK-CE24A CONTROL BOARD**

NOTE: QK-LEDKITPCB is NOT needed to perform this connection





### Setup completed.

Now you only need to switch on the automatic barrier system and select the desired flashing mode by means of the "bL" function of the QK-CE24A control board. Below you can find the possible choices.

### **bL** Blinker flashing mode:

Enabling this function, the blinker output flashes itself without needs of external flashing board. Use up/down to choose yes (45) for flashing, not (15) for fixed light blinker or exit (15). Push enter to confirm.

- (for QK-LEDKIT) Slow flash when the boom is in stand-by; Fast flash while it's moving
- (for QK-LEDKIT) Fixed light when the boom is in stan