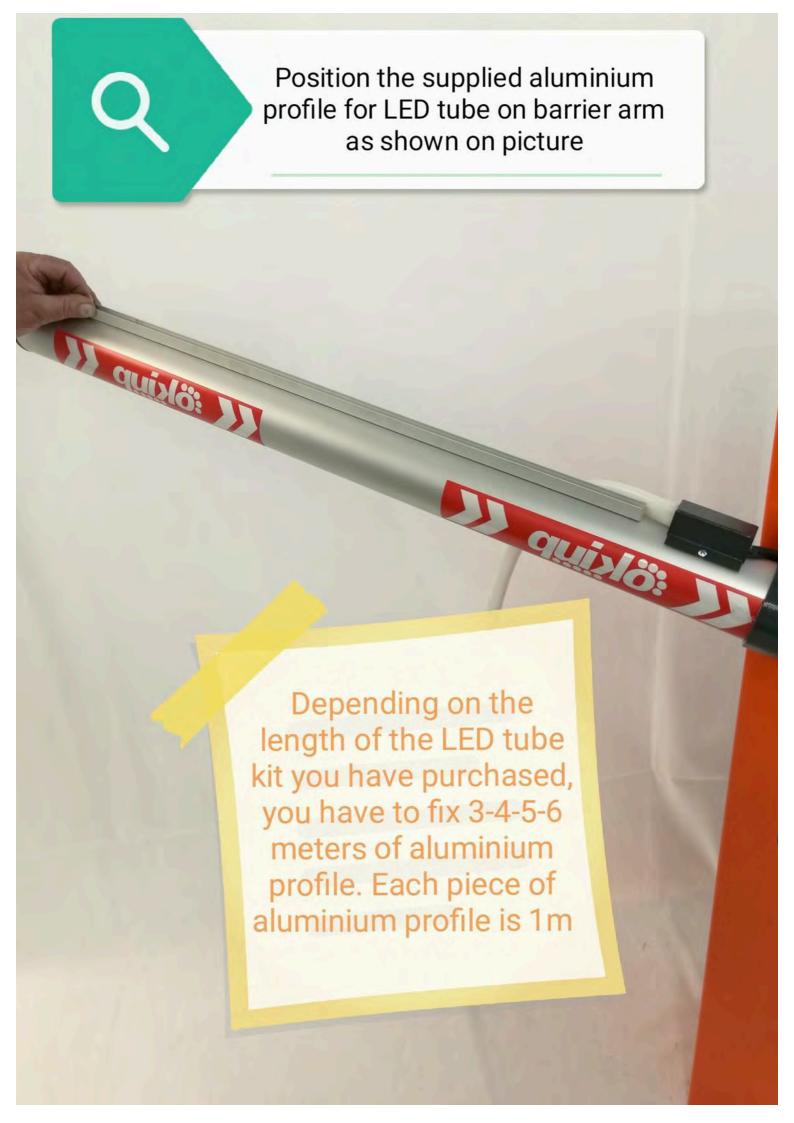

## Contents of the kit:

A: 24V NEON EFFECT LED TUBE FOR 3-4-5-6m BARRIERS

B: METAL COVER FOR NEON EFFECT LED TUBE

C: ALUMINUM PROFILE FOR 3-4-5-6m BARRIERS

D: SET OF FIXING SCREWS