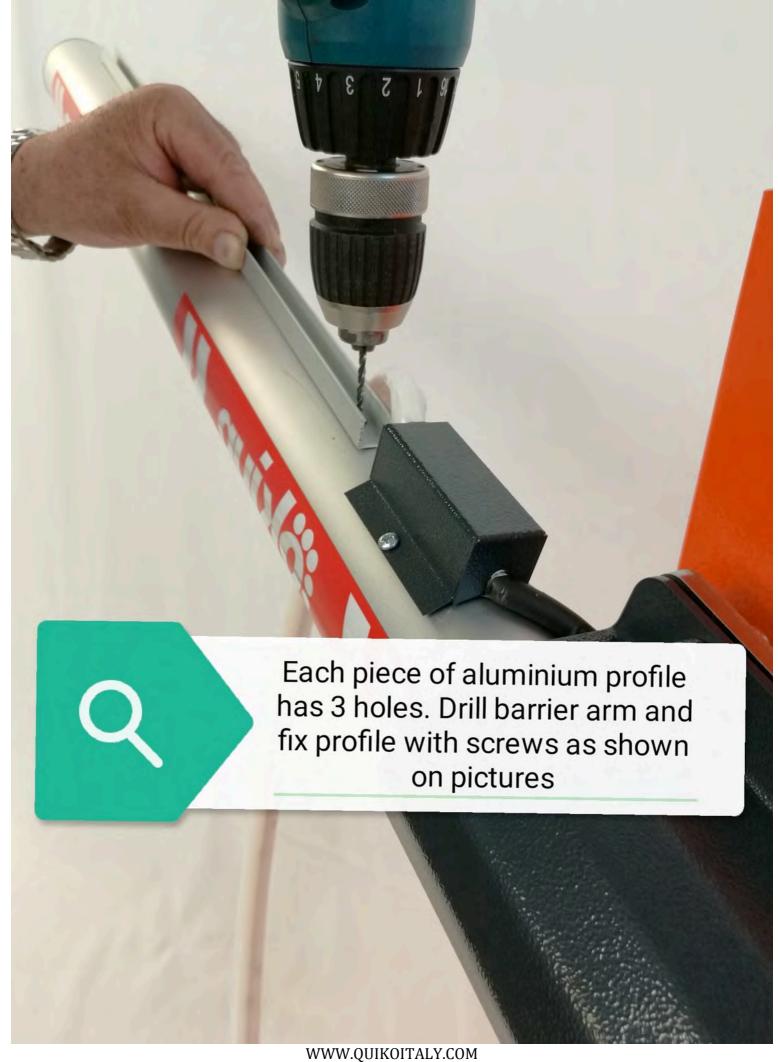

## Contents of the kit:

A: 24V NEON EFFECT LED TUBE FOR 3-4-5-6m BARRIERS

B: METAL COVER FOR NEON EFFECT LED TUBE

C: ALUMINUM PROFILE FOR 3-4-5-6m BARRIERS

D: SET OF FIXING SCREWS