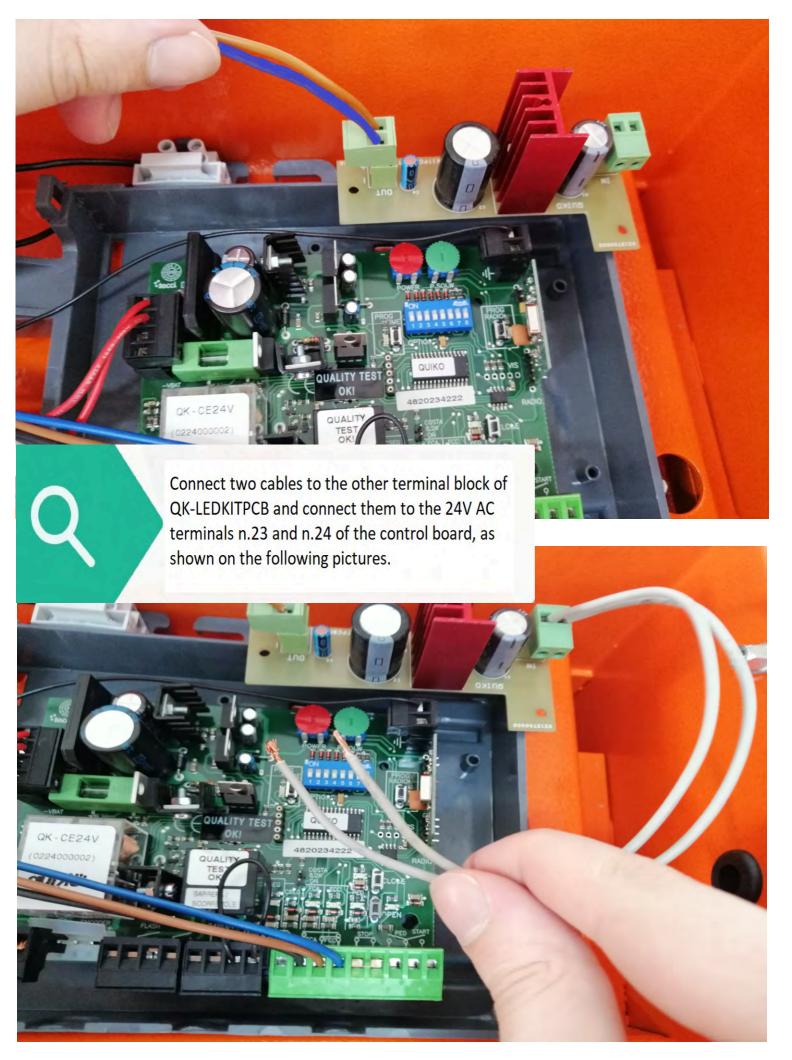

# **CONNECTION TO QK-CE24V CONTROL BOARD**

NOTE: QK-LEDKITPCB is needed to perform this connection

Q

Connect LED tube power supply cable to apposite terminal block of QK-LEDKITPCB, respecting the polarity. Brown cable is (+), blue cable is (-).

In the picture above you can see a close-up of the terminal block in which you need to connect the QK-LEDKITPCB cables. Please refer to the manual of QK-CE24V if you need help finding input pins n.23 and n.24.