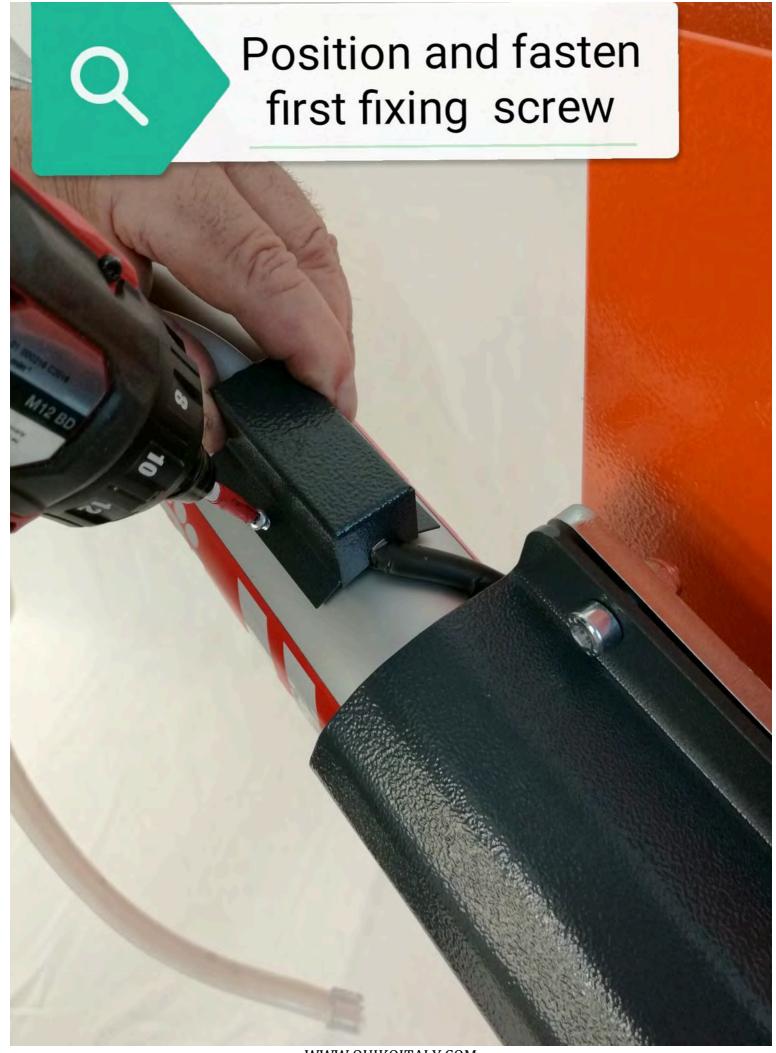

## Contents of the kit:

A: 24V NEON EFFECT LED TUBE FOR 3-4-5-6m BARRIERS

B: METAL COVER FOR NEON EFFECT LED TUBE

C: ALUMINUM PROFILE FOR 3-4-5-6m BARRIERS

D: SET OF FIXING SCREWS