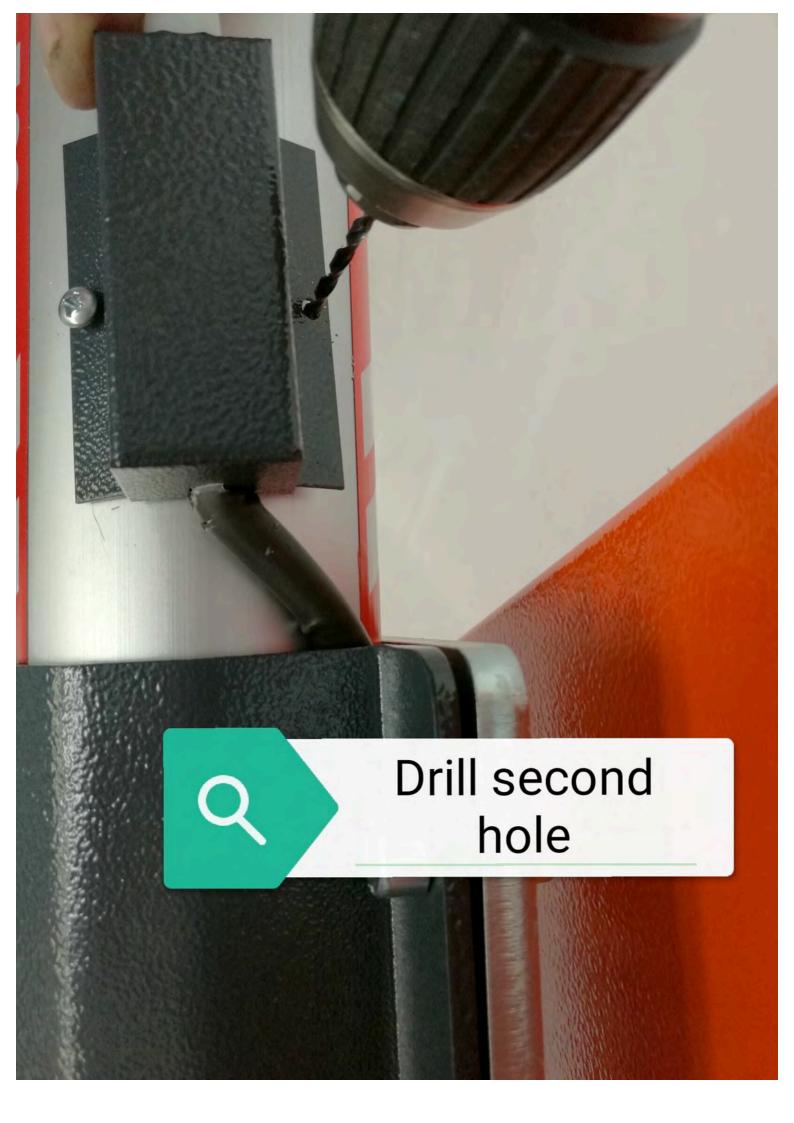

## Contents of the kit:

A: 24V NEON EFFECT LED TUBE FOR 3-4-5-6m BARRIERS

B: METAL COVER FOR NEON EFFECT LED TUBE

C: ALUMINUM PROFILE FOR 3-4-5-6m BARRIERS

D: SET OF FIXING SCREWS