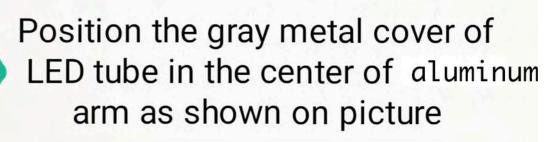

nance manual

## QK-LEDKIT4 for 3-4m barriers QK-LEDKIT5 for 5-6m barriers



Barriers equipped with old QK-CE24V

QK-LEDKITPCB LED light control system.

control board require optional



## Contents of the kit:



A: 24V NEON EFFECT LED TUBE FOR 3-4-5-6m BARRIERS

B: METAL COVER FOR NEON EFFECT LED TUBE

C: ALUMINUM PROFILE FOR 3-4-5-6m BARRIERS

D: SET OF FIXING SCREWS

## IMPORTANT NOTICE:

Depending on the control board model supplied with your barrier, you might need to order QK-LEDKITPCB optional device separately. Barriers equipped with new QK-CE24A control board have built-in LED light control system so they don't require QK-LEDKITPCB. Barriers equipped with old QK-CE24V control board require optional QK-LEDKITPCB LED light control system.















































WWW.QUIKOITALY.COM





























# **CONNECTION TO QK-CE24A CONTROL BOARD**

NOTE: QK-LEDKITPCB is NOT needed to perform this connection





### Setup completed.

Now you only need to switch on the automatic barrier system and select the desired flashing mode by means of the "bL" function of the QK-CE24A control board. Below you can find the possible choices.

### **bL** Blinker flashing mode:

Enabling this function, the blinker output flashes itself without needs of external flashing board. Use up/down to choose yes (45) for flashing, not (15) for fixed light blinker or exit (15). Push enter to confirm.

- (for QK-LEDKIT) Slow flash when the boom is in stand-by; Fast flash while it's moving
- (for QK-LEDKIT) Fixed light when the boom is in stand-by; Fast flash while