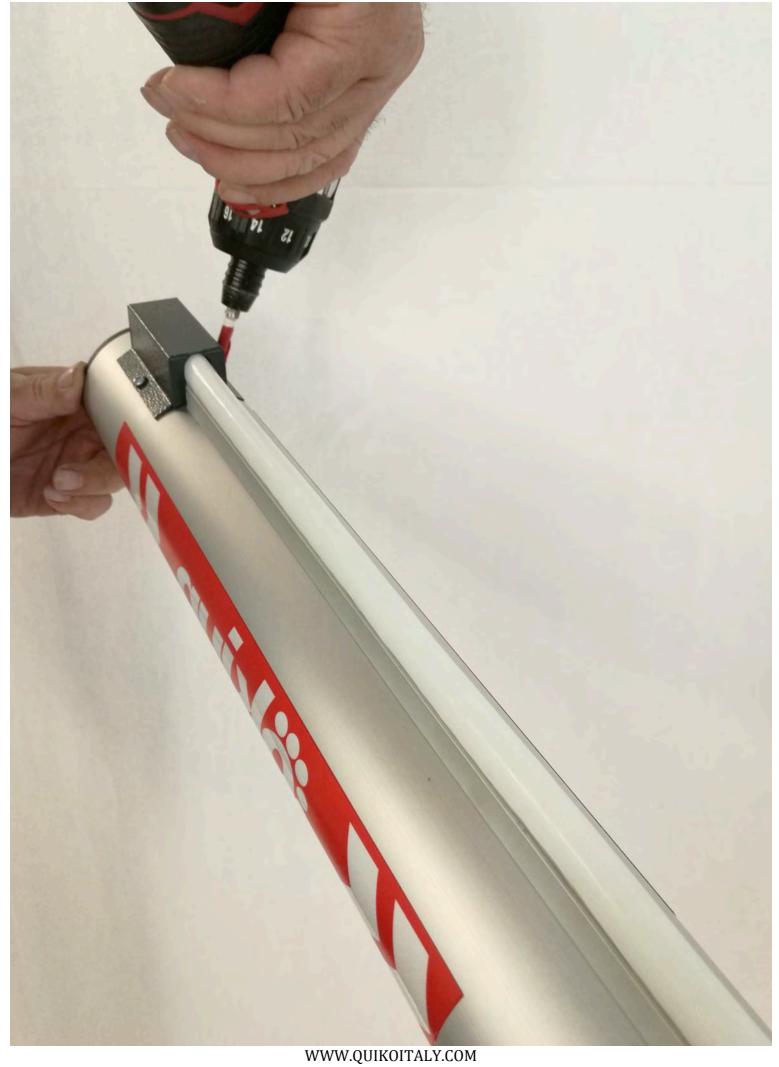

## Contents of the kit:

A: 24V NEON EFFECT LED TUBE FOR 3-4-5-6m BARRIERS

B: METAL COVER FOR NEON EFFECT LED TUBE

C: ALUMINUM PROFILE FOR 3-4-5-6m BARRIERS

D: SET OF FIXING SCREWS

## **ATTENTION:**

Once installation is completed, finalise fixing of the gray metal support of barrier arm with all other bolts and nuts not fixed previously.