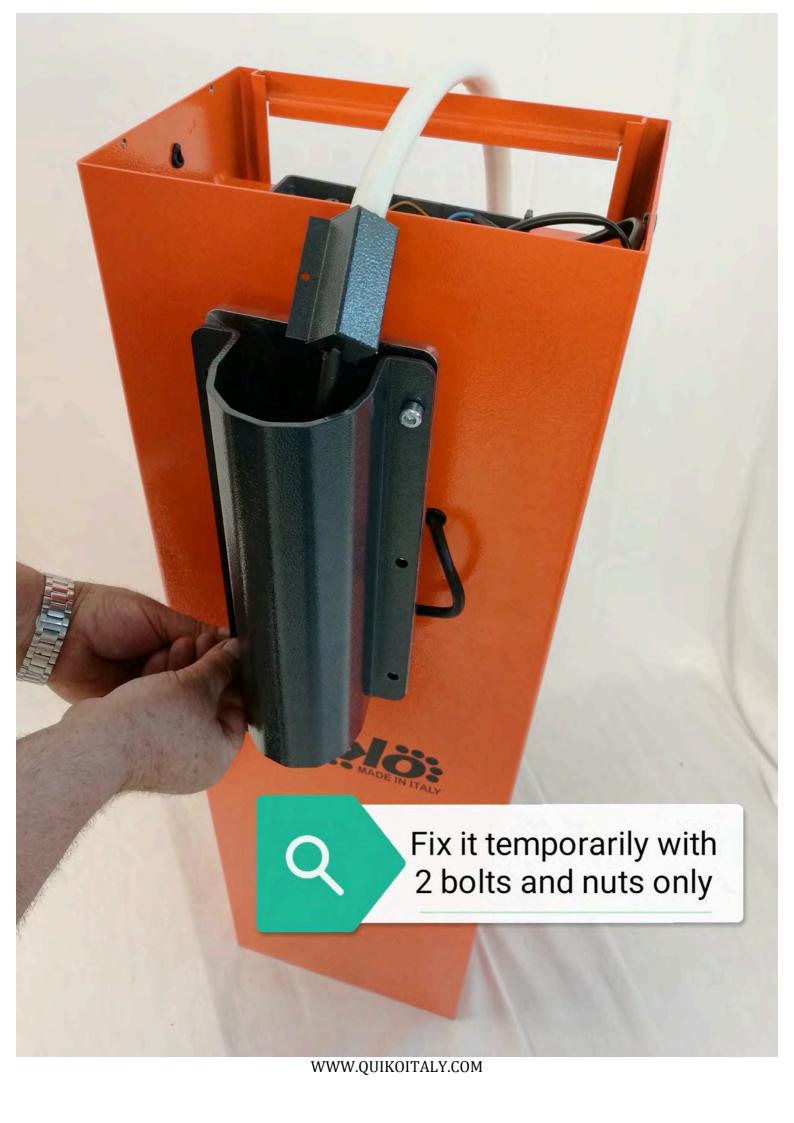

## **ATTENTION:**

Once installation is completed, finalise fixing of the gray metal support of barrier arm with all other bolts and nuts not fixed previously.