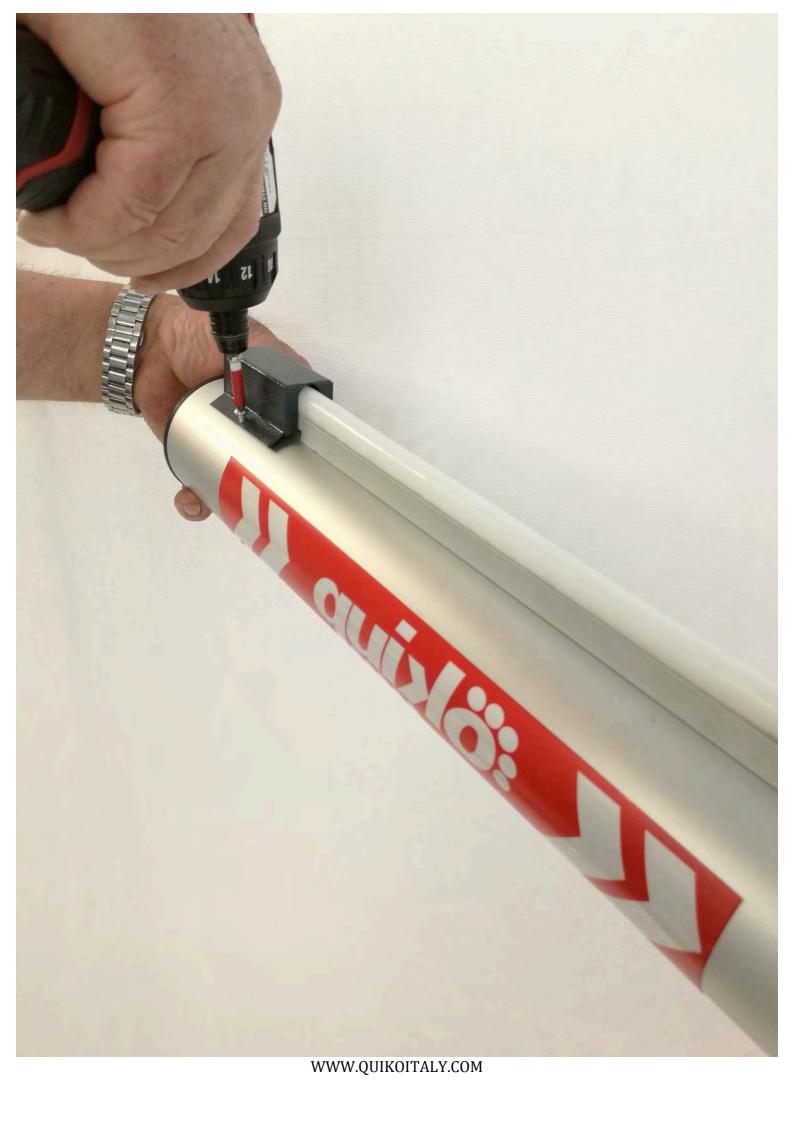

## Contents of the kit:

A: 24V NEON EFFECT LED TUBE FOR 3-4-5-6m BARRIERS

B: METAL COVER FOR NEON EFFECT LED TUBE

C: ALUMINUM PROFILE FOR 3-4-5-6m BARRIERS

D: SET OF FIXING SCREWS