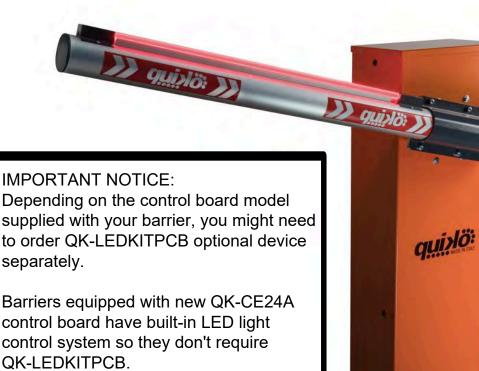

## IMPORTANT NOTICE:

Depending on the control board model supplied with your barrier, you might need to order QK-LEDKITPCB optional device separately. Barriers equipped with new QK-CE24A control board have built-in LED light control system so they don't require QK-LEDKITPCB. Barriers equipped with old QK-CE24V control board require optional QK-LEDKITPCB LED light control system.

#### **IMPORTANT NOTICE:**

Depending on the control board model supplied with your barrier, you might need to order QK-LEDKITPCB optional device separately. Barriers equipped with new QK-CE24A control board have built-in LED light control system so they don't require QK-LEDKITPCB. Barriers equipped with old QK-CE24V control board require optional QK-LEDKITPCB LED light control system.