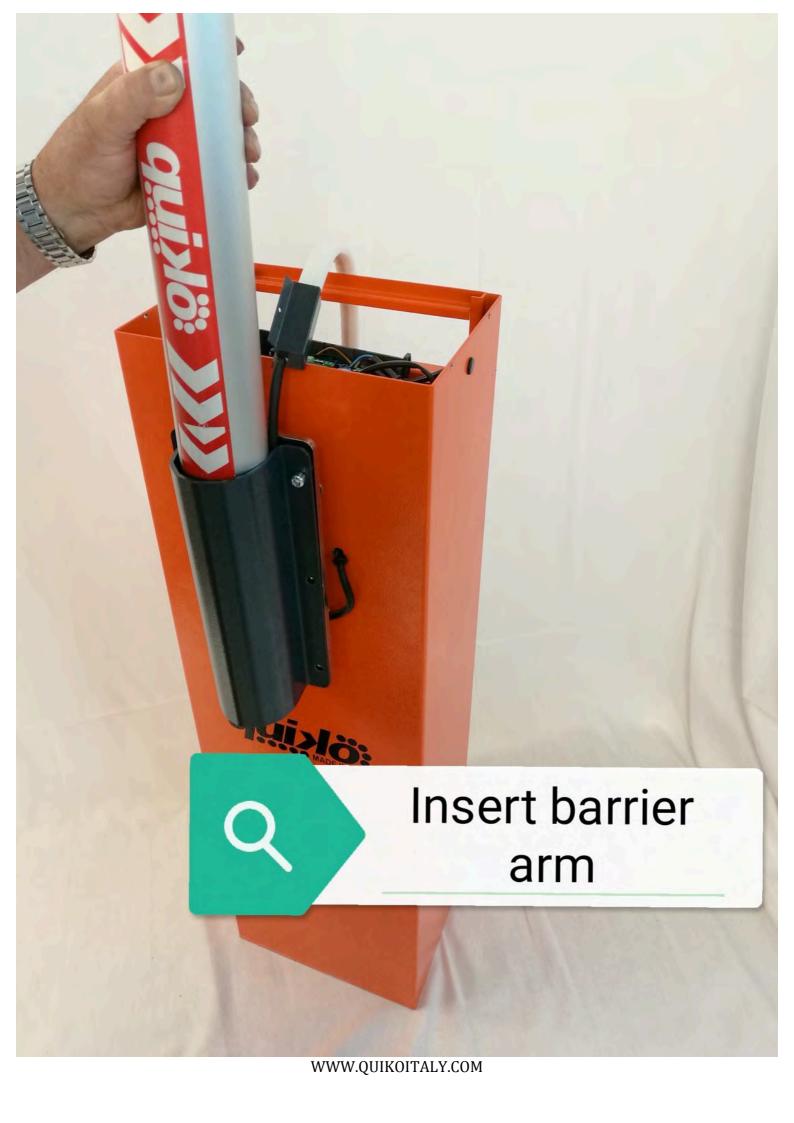

maintenance manual

## QK-LEDKIT4 for 3-4m barriers QK-LEDKIT5 for 5-6m barriers



Barriers equipped with old QK-CE24V

QK-LEDKITPCB LED light control system.

control board require optional



## Contents of the kit:



A: 24V NEON EFFECT LED TUBE FOR 3-4-5-6m BARRIERS

B: METAL COVER FOR NEON EFFECT LED TUBE

C: ALUMINUM PROFILE FOR 3-4-5-6m BARRIERS

D: SET OF FIXING SCREWS

## IMPORTANT NOTICE:

Depending on the control board model supplied with your barrier, you might need to order QK-LEDKITPCB optional device separately. Barriers equipped with new QK-CE24A control board have built-in LED light control system so they don't require QK-LEDKITPCB. Barriers equipped with old QK-CE24V control board require optional QK-LEDKITPCB LED light control system.















































WWW.QUIKOITALY.COM





























# **CONNECTION TO QK-CE24A CONTROL BOARD**

NOTE: QK-LEDKITPCB is NOT needed to perform this connection





### Setup completed.

Now you only need to switch on the automatic barrier system and select the desired flashing mode by means of the "bL" function of the QK-CE24A control board. Below you can find the possible choices.

### **bL** Blinker flashing mode:

Enabling this function, the blinker output flashes itself without needs of external flashing board. Use up/down to choose yes (45) for flashing, not (15) for fixed light blinker or exit (15). Push enter to confirm.

- (for QK-LEDKIT) Slow flash when the boom is in stand-by; Fast flash while it's moving
- (for QK-LEDKIT) Fixed light when the boom is in stand-by; Fast flash