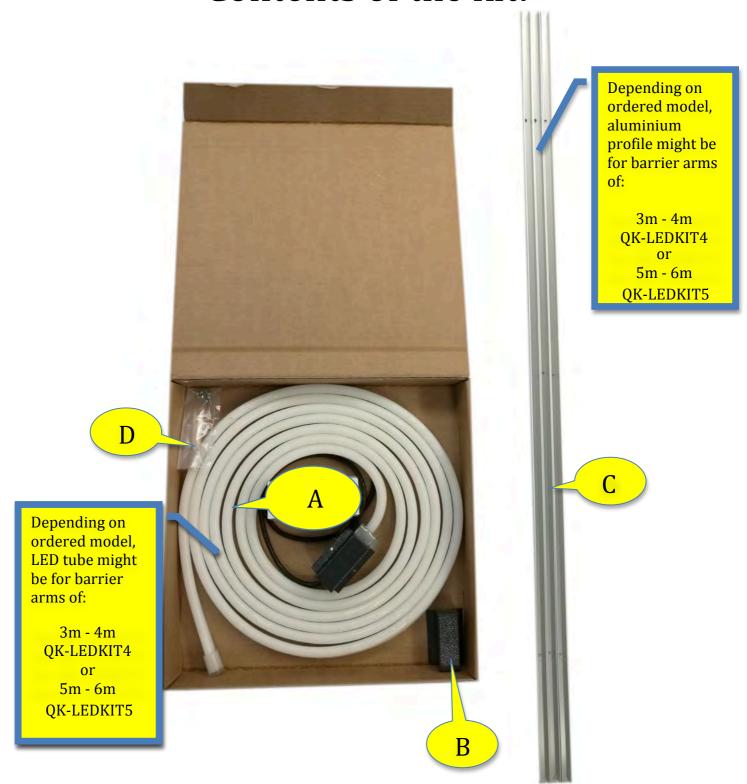

## Contents of the kit:

A: 24V NEON EFFECT LED TUBE FOR 3-4-5-6m BARRIERS

B: METAL COVER FOR NEON EFFECT LED TUBE

C: ALUMINUM PROFILE FOR 3-4-5-6m BARRIERS

D: SET OF FIXING SCREWS