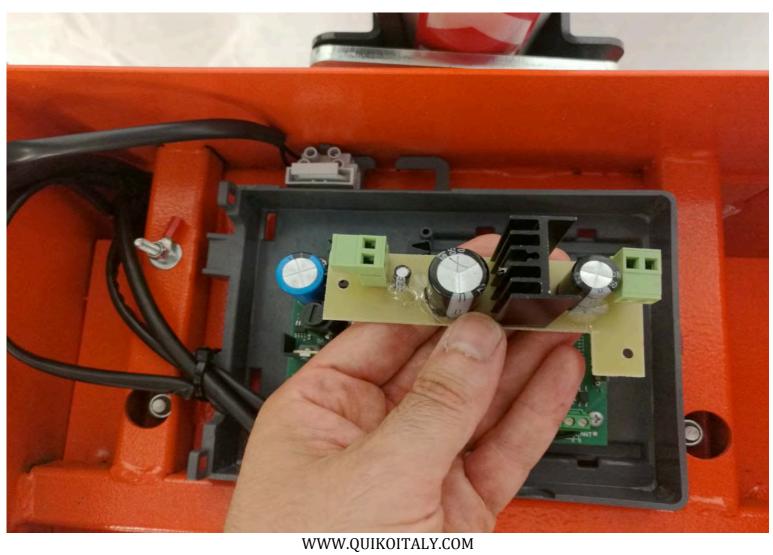

# **CONNECTION TO QK-CE24V CONTROL BOARD**

NOTE: QK-LEDKITPCB is needed to perform this connection

Q

Connect LED tube power supply cable to apposite terminal block of QK-LEDKITPCB, respecting the polarity. Brown cable is (+), blue cable is (-).

In the picture above you can see a close-up of the terminal block in which you need to connect the QK-LEDKITPCB cables. Please refer to the manual of QK-CE24V if you need help finding input pins n.23 and n.24.