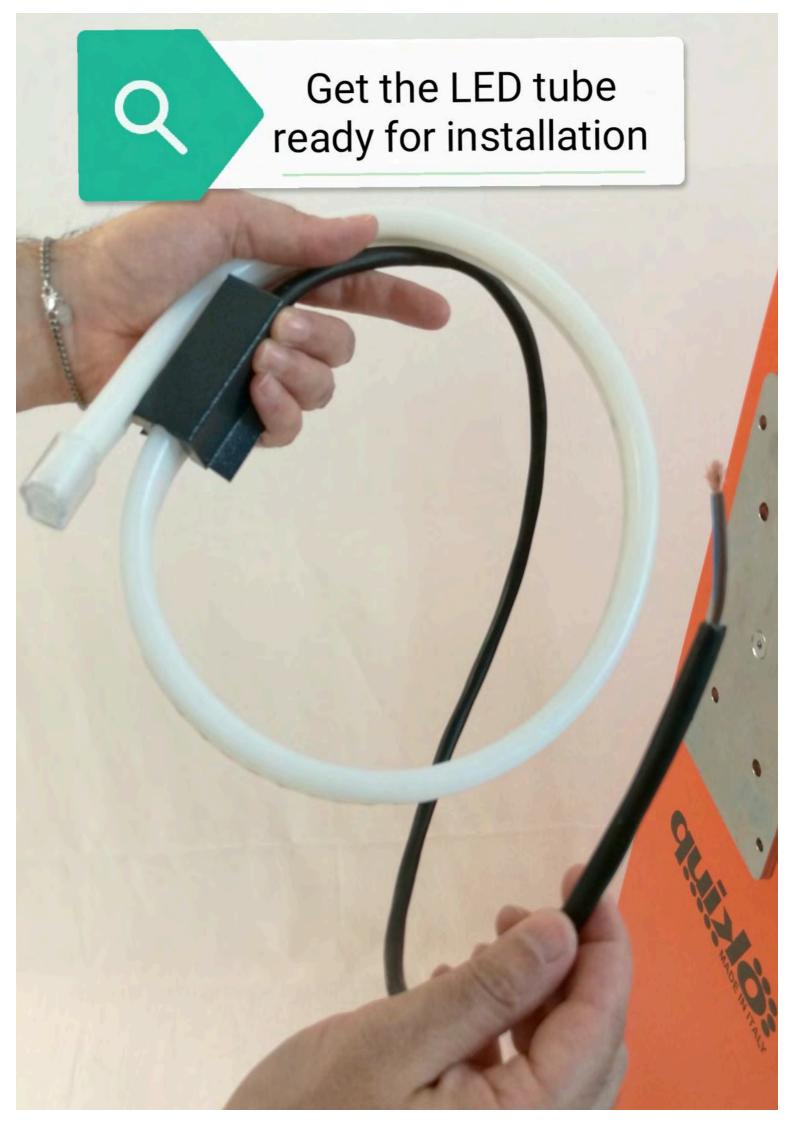

c Barriers

use and maintenance manual

## QK-LEDKIT4 for 3-4m barriers QK-LEDKIT5 for 5-6m barriers



Barriers equipped with old QK-CE24V

QK-LEDKITPCB LED light control system.

control board require optional



## Contents of the kit:



A: 24V NEON EFFECT LED TUBE FOR 3-4-5-6m BARRIERS

B: METAL COVER FOR NEON EFFECT LED TUBE

C: ALUMINUM PROFILE FOR 3-4-5-6m BARRIERS

D: SET OF FIXING SCREWS

## IMPORTANT NOTICE:

Depending on the control board model supplied with your barrier, you might need to order QK-LEDKITPCB optional device separately. Barriers equipped with new QK-CE24A control board have built-in LED light control system so they don't require QK-LEDKITPCB. Barriers equipped with old QK-CE24V control board require optional QK-LEDKITPCB LED light control system.















































WWW.QUIKOITALY.COM





























# **CONNECTION TO QK-CE24A CONTROL BOARD**

NOTE: QK-LEDKITPCB is NOT needed to perform this connection





### Setup completed.

Now you only need to switch on the automatic barrier system and select the desired flashing mode by means of the "bL" function of the QK-CE24A control board. Below you can find the possible choices.

### **bL** Blinker flashing mode:

Enabling this function, the blinker output flashes itself without needs of external flashing board. Use up/down to choose yes (45) for flashing, not (15) for fixed light blinker or exit (15). Push enter to confirm.

- (for QK-LEDKIT) Slow flash when the boom is in stand-by; Fast flash while it's moving
- (for QK-LEDKIT) Fixed light when the boom is in