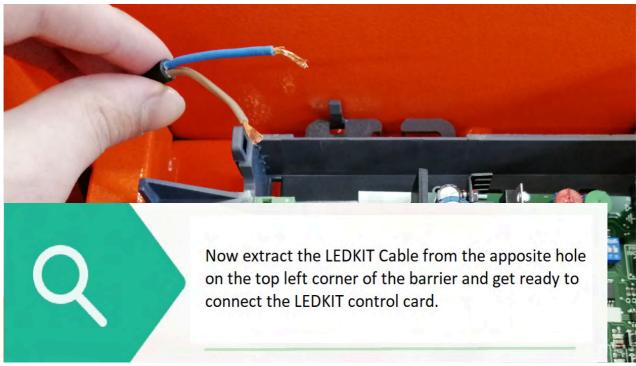

# **CONNECTION TO QK-CE24V CONTROL BOARD**

NOTE: QK-LEDKITPCB is needed to perform this connection

Q

Connect LED tube power supply cable to apposite terminal block of QK-LEDKITPCB, respecting the polarity. Brown cable is (+), blue cable is (-).