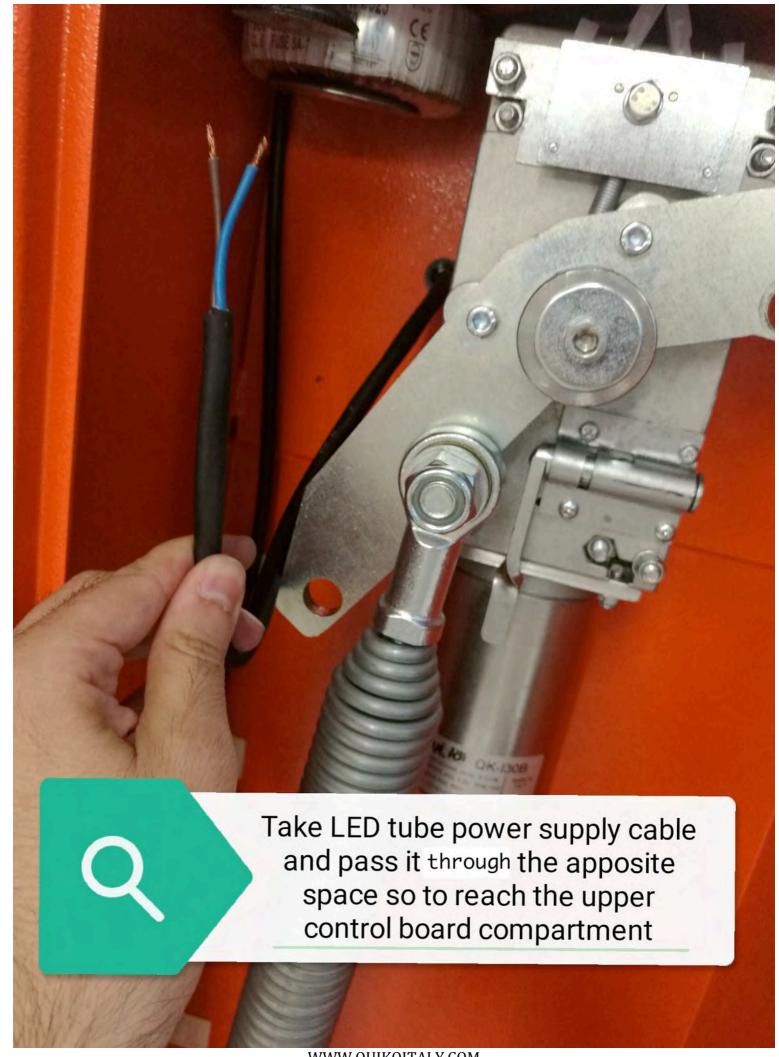

# **CONNECTION TO QK-CE24A CONTROL BOARD**

NOTE: QK-LEDKITPCB is NOT needed to perform this connection

# **CONNECTION TO QK-CE24V CONTROL BOARD**

NOTE: QK-LEDKITPCB is needed to perform this connection

Q

Connect LED tube power supply cable to apposite terminal block of QK-LEDKITPCB, respecting the polarity. Brown cable is (+), blue cable is (-).