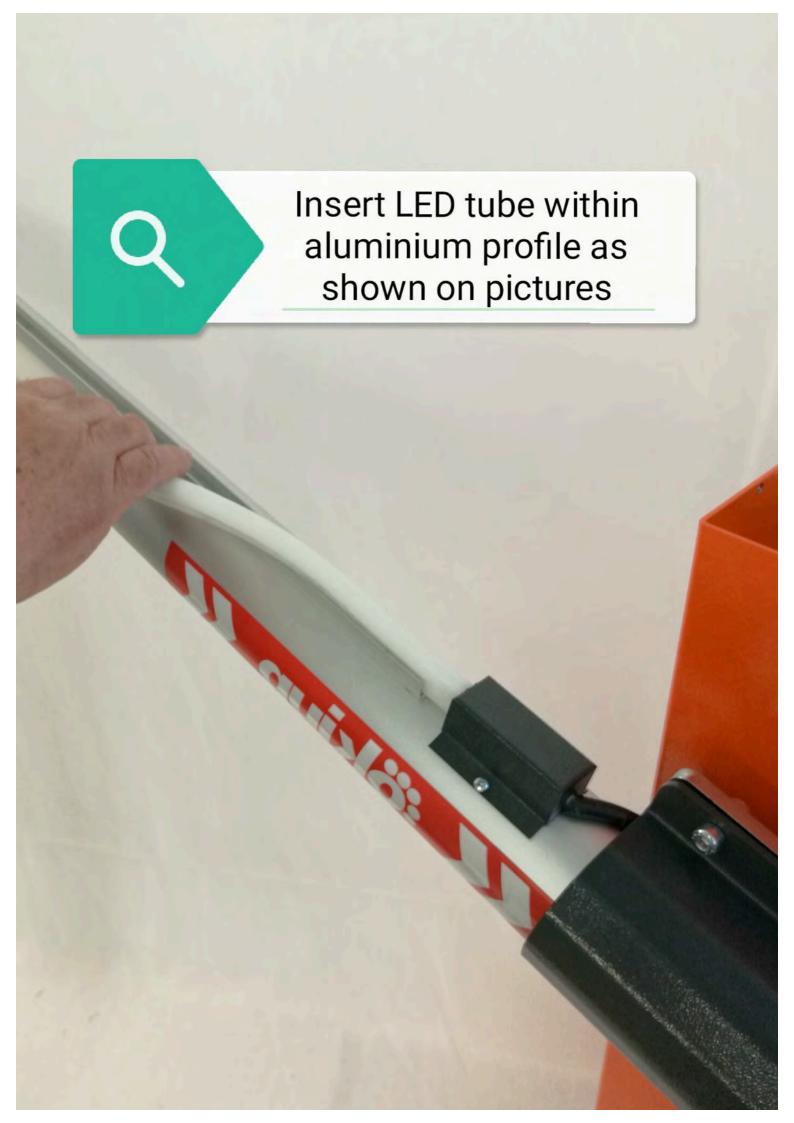

## Contents of the kit:

A: 24V NEON EFFECT LED TUBE FOR 3-4-5-6m BARRIERS

B: METAL COVER FOR NEON EFFECT LED TUBE

C: ALUMINUM PROFILE FOR 3-4-5-6m BARRIERS

D: SET OF FIXING SCREWS