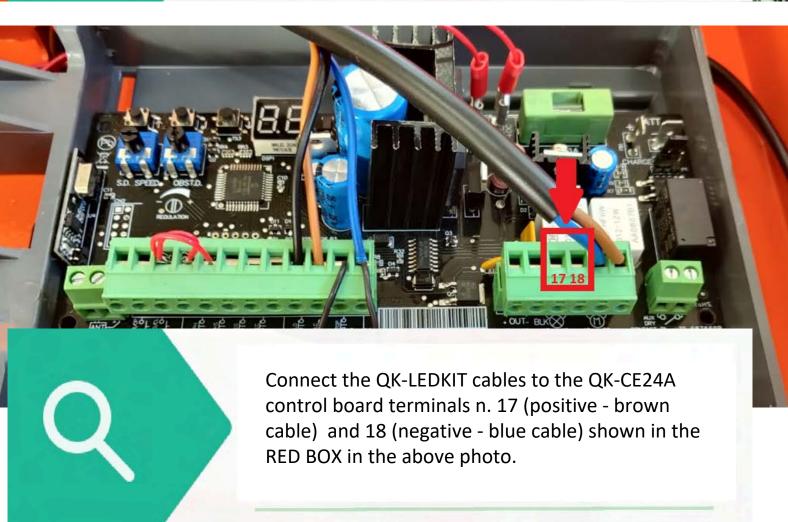

# **CONNECTION TO QK-CE24A CONTROL BOARD**

NOTE: QK-LEDKITPCB is NOT needed to perform this connection