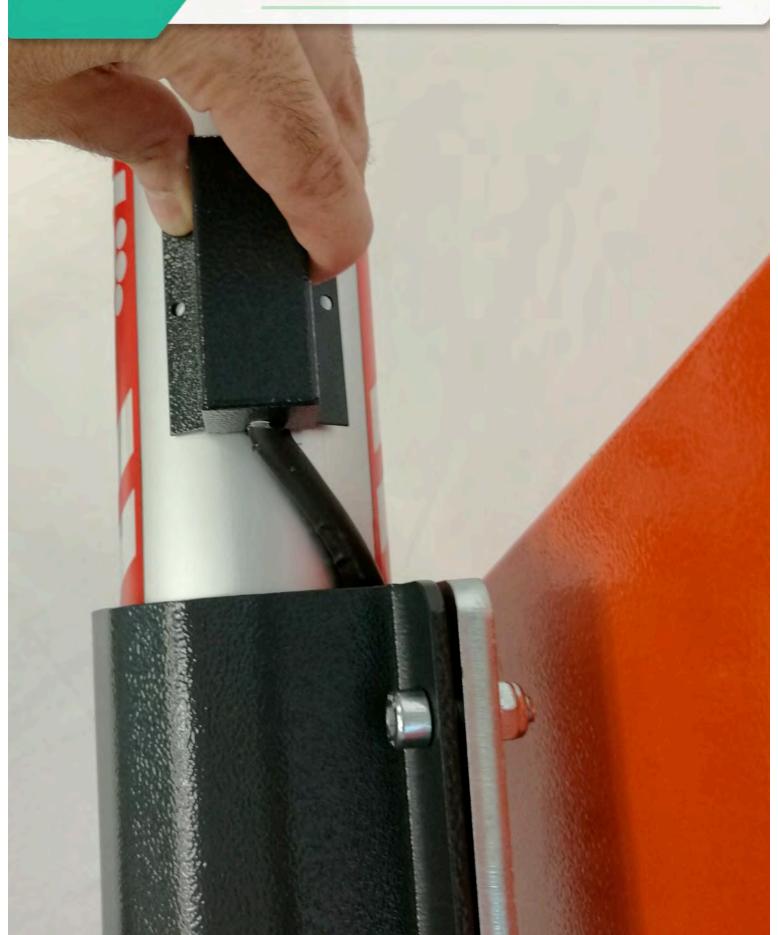

## Contents of the kit:

A: 24V NEON EFFECT LED TUBE FOR 3-4-5-6m BARRIERS

B: METAL COVER FOR NEON EFFECT LED TUBE

C: ALUMINUM PROFILE FOR 3-4-5-6m BARRIERS

D: SET OF FIXING SCREWS