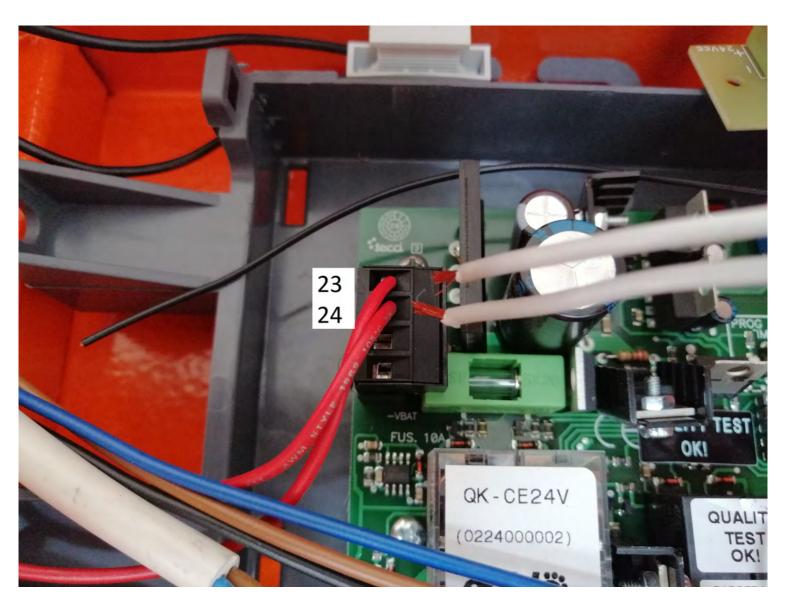

# **CONNECTION TO QK-CE24V CONTROL BOARD**

NOTE: QK-LEDKITPCB is needed to perform this connection

Q

Connect LED tube power supply cable to apposite terminal block of QK-LEDKITPCB, respecting the polarity. Brown cable is (+), blue cable is (-).

In the picture above you can see a close-up of the terminal block in which you need to connect the QK-LEDKITPCB cables. Please refer to the manual of QK-CE24V if you need help finding input pins n.23 and n.24.