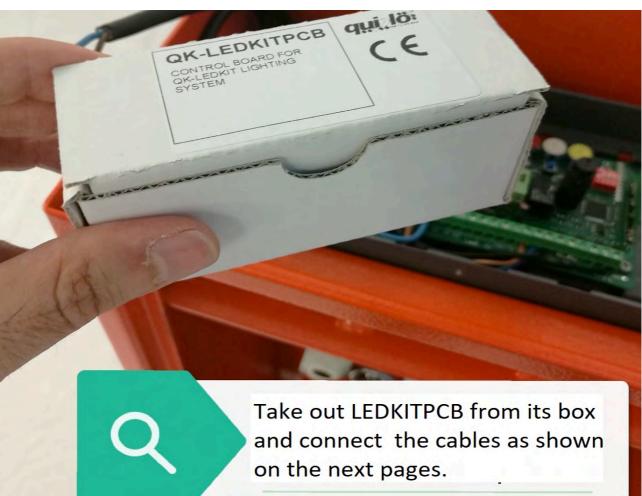

# **CONNECTION TO QK-CE24V CONTROL BOARD**

NOTE: QK-LEDKITPCB is needed to perform this connection

Q

Connect LED tube power supply cable to apposite terminal block of QK-LEDKITPCB, respecting the polarity. Brown cable is (+), blue cable is (-).