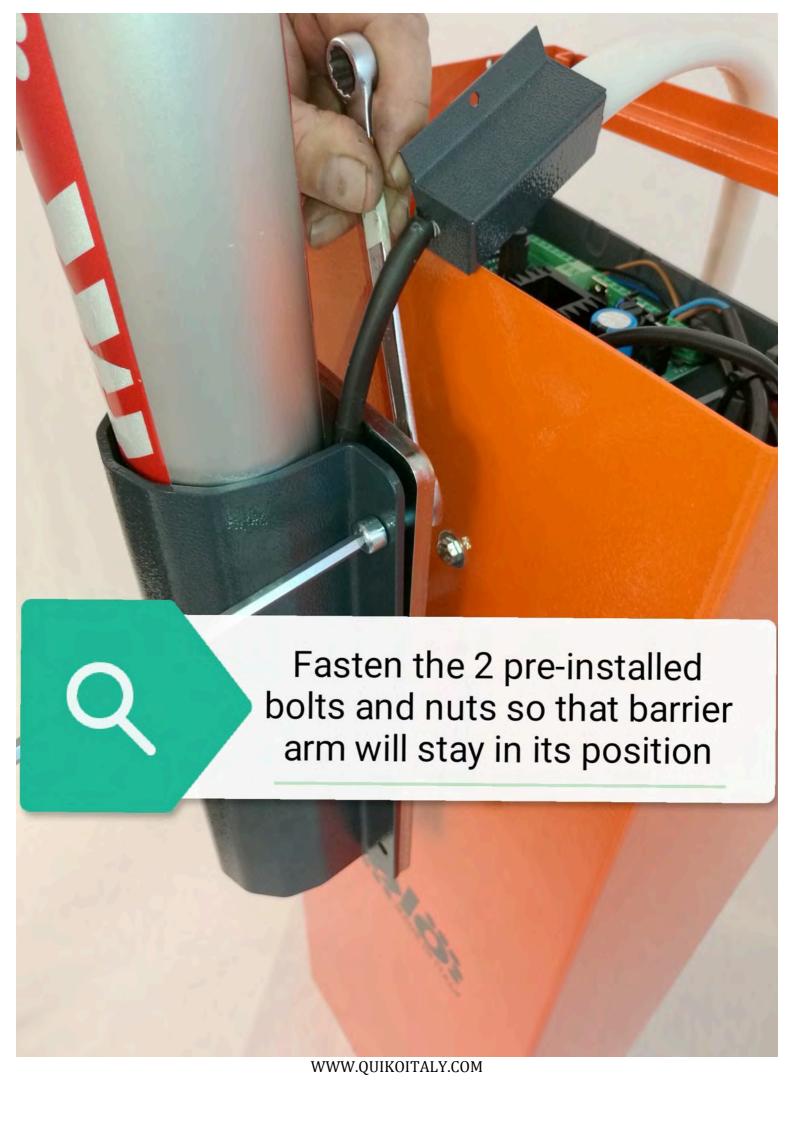

## **ATTENTION:**

Once installation is completed, finalise fixing of the gray metal support of barrier arm with all other bolts and nuts not fixed previously.