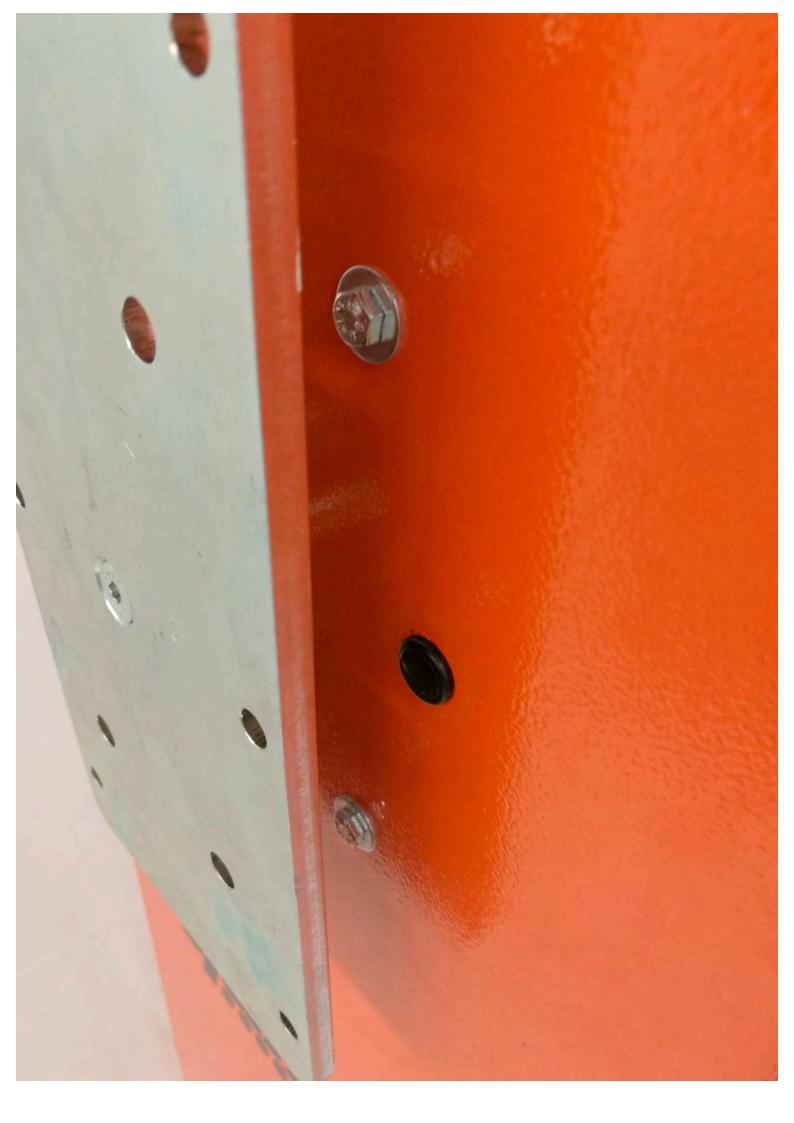

## Contents of the kit:

A: 24V NEON EFFECT LED TUBE FOR 3-4-5-6m BARRIERS

B: METAL COVER FOR NEON EFFECT LED TUBE

C: ALUMINUM PROFILE FOR 3-4-5-6m BARRIERS

D: SET OF FIXING SCREWS