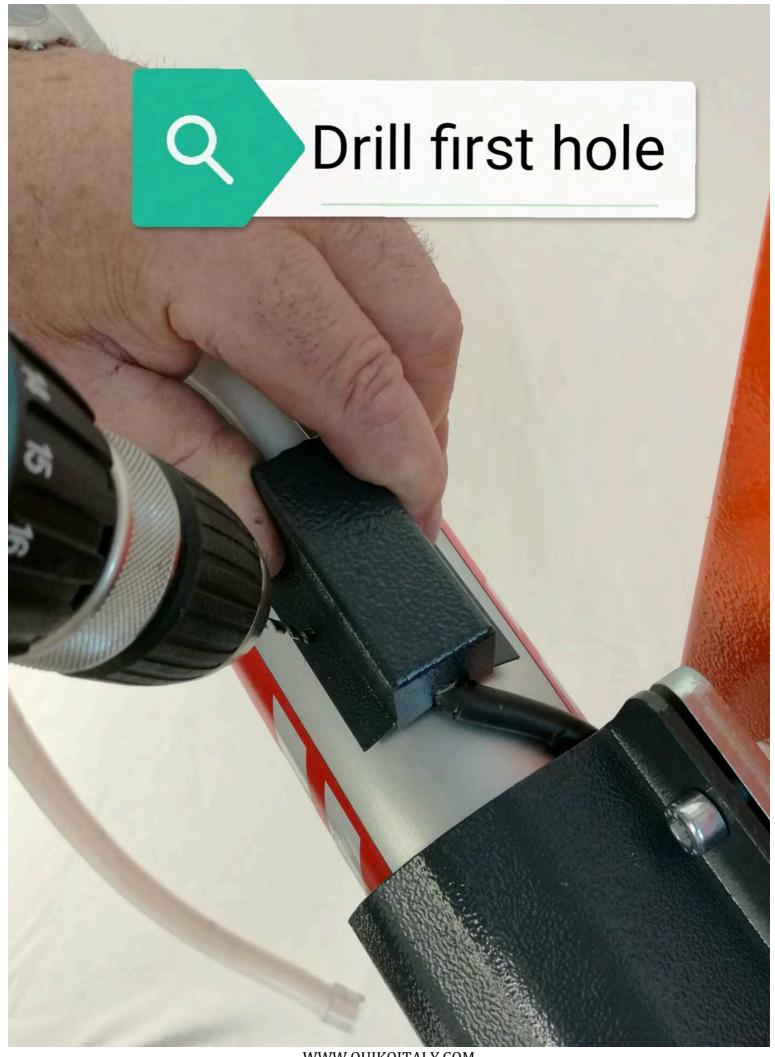

## Contents of the kit:

A: 24V NEON EFFECT LED TUBE FOR 3-4-5-6m BARRIERS

B: METAL COVER FOR NEON EFFECT LED TUBE

C: ALUMINUM PROFILE FOR 3-4-5-6m BARRIERS

D: SET OF FIXING SCREWS