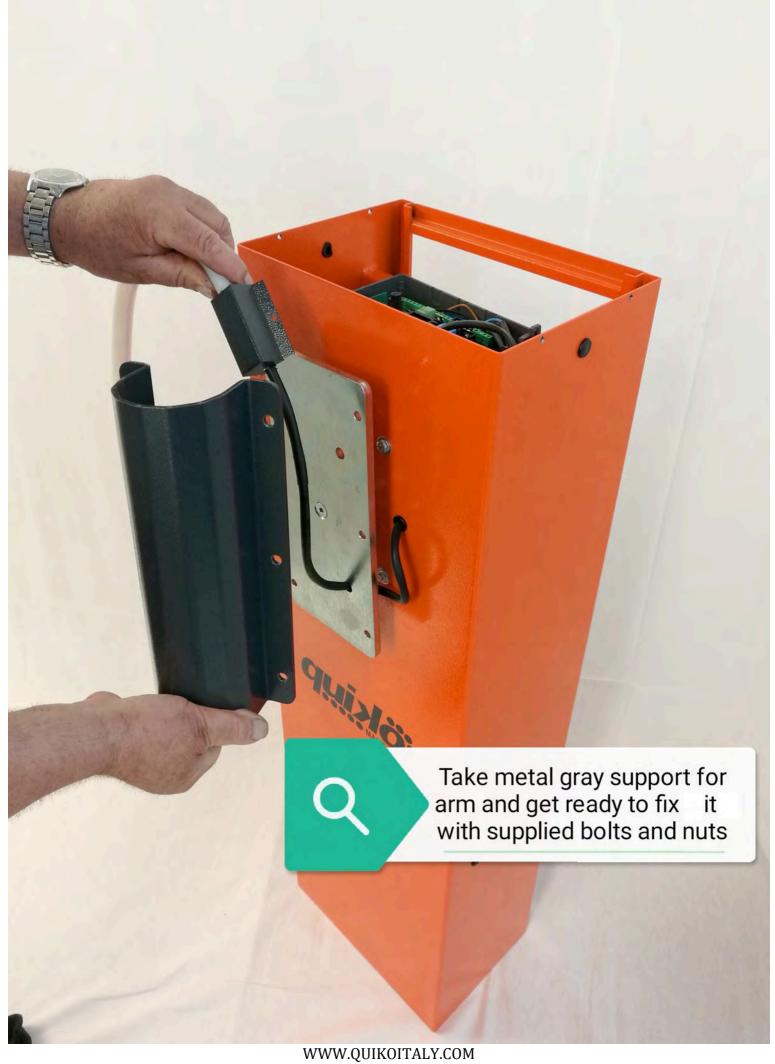

## **ATTENTION:**

Once installation is completed, finalise fixing of the gray metal support of barrier arm with all other bolts and nuts not fixed previously.