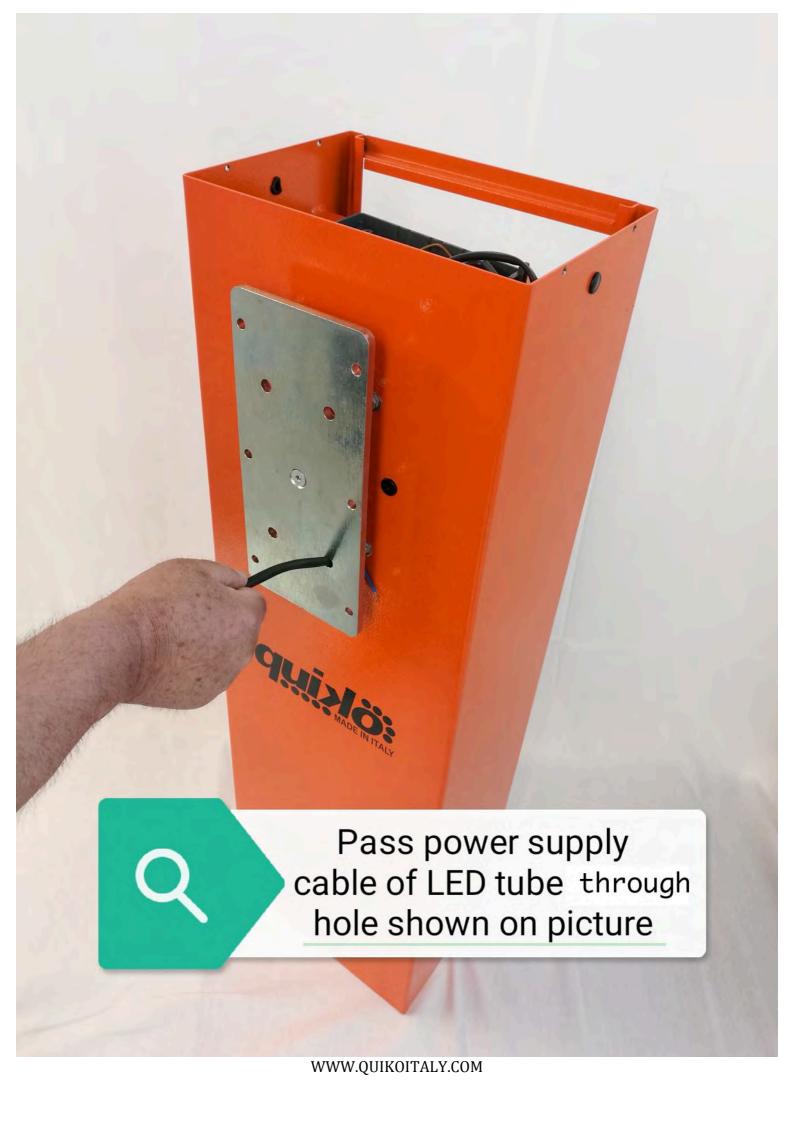

iers

use and maintenance manual

## QK-LEDKIT4 for 3-4m barriers QK-LEDKIT5 for 5-6m barriers



Barriers equipped with old QK-CE24V

QK-LEDKITPCB LED light control system.

control board require optional



## Contents of the kit:



A: 24V NEON EFFECT LED TUBE FOR 3-4-5-6m BARRIERS

B: METAL COVER FOR NEON EFFECT LED TUBE

C: ALUMINUM PROFILE FOR 3-4-5-6m BARRIERS

D: SET OF FIXING SCREWS

## IMPORTANT NOTICE:

Depending on the control board model supplied with your barrier, you might need to order QK-LEDKITPCB optional device separately. Barriers equipped with new QK-CE24A control board have built-in LED light control system so they don't require QK-LEDKITPCB. Barriers equipped with old QK-CE24V control board require optional QK-LEDKITPCB LED light control system.















































WWW.QUIKOITALY.COM





























# **CONNECTION TO QK-CE24A CONTROL BOARD**

NOTE: QK-LEDKITPCB is NOT needed to perform this connection





### Setup completed.

Now you only need to switch on the automatic barrier system and select the desired flashing mode by means of the "bL" function of the QK-CE24A control board. Below you can find the possible choices.

### **bL** Blinker flashing mode:

Enabling this function, the blinker output flashes itself without needs of external flashing board. Use up/down to choose yes (45) for flashing, not (15) for fixed light blinker or exit (15). Push enter to confirm.

- (for QK-LEDKIT) Slow flash when the boom is in stand-by; Fast flash while it's moving
- (for QK-LEDKIT) Fixed light when the boom is in stand-