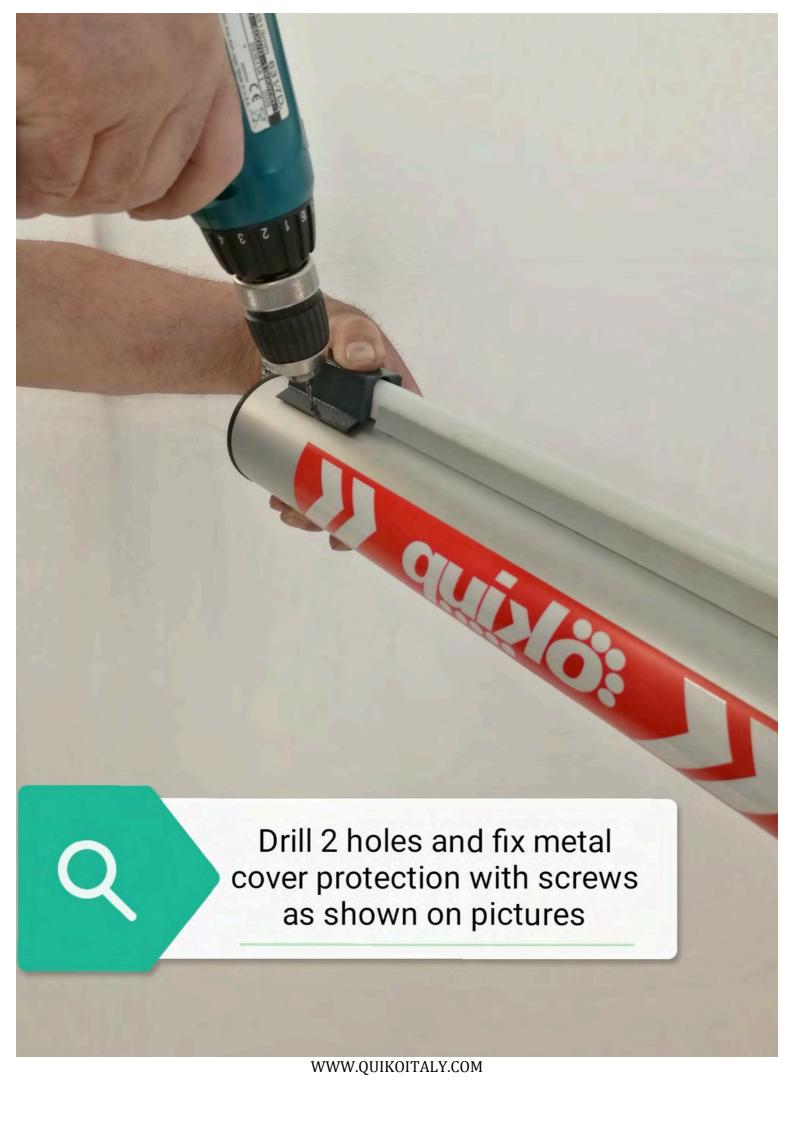

## Contents of the kit:

A: 24V NEON EFFECT LED TUBE FOR 3-4-5-6m BARRIERS

B: METAL COVER FOR NEON EFFECT LED TUBE

C: ALUMINUM PROFILE FOR 3-4-5-6m BARRIERS

D: SET OF FIXING SCREWS