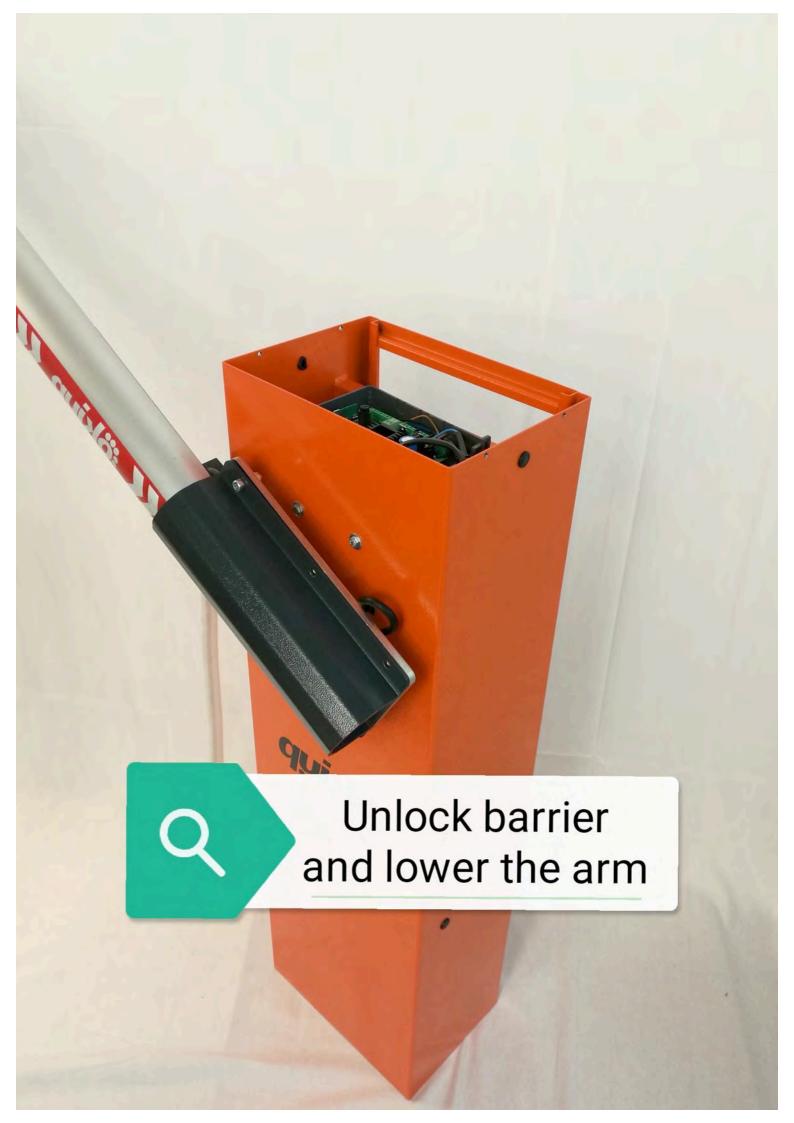

tenance manual

## QK-LEDKIT4 for 3-4m barriers QK-LEDKIT5 for 5-6m barriers



Barriers equipped with old QK-CE24V

QK-LEDKITPCB LED light control system.

control board require optional



## Contents of the kit:



A: 24V NEON EFFECT LED TUBE FOR 3-4-5-6m BARRIERS

B: METAL COVER FOR NEON EFFECT LED TUBE

C: ALUMINUM PROFILE FOR 3-4-5-6m BARRIERS

D: SET OF FIXING SCREWS

## IMPORTANT NOTICE:

Depending on the control board model supplied with your barrier, you might need to order QK-LEDKITPCB optional device separately. Barriers equipped with new QK-CE24A control board have built-in LED light control system so they don't require QK-LEDKITPCB. Barriers equipped with old QK-CE24V control board require optional QK-LEDKITPCB LED light control system.















































WWW.QUIKOITALY.COM





























# **CONNECTION TO QK-CE24A CONTROL BOARD**

NOTE: QK-LEDKITPCB is NOT needed to perform this connection





### Setup completed.

Now you only need to switch on the automatic barrier system and select the desired flashing mode by means of the "bL" function of the QK-CE24A control board. Below you can find the possible choices.

### **bL** Blinker flashing mode:

Enabling this function, the blinker output flashes itself without needs of external flashing board. Use up/down to choose yes (45) for flashing, not (15) for fixed light blinker or exit (15). Push enter to confirm.

- (for QK-LEDKIT) Slow flash when the boom is in stand-by; Fast flash while it's moving
- (for QK-LEDKIT) Fixed light when the boom is in stand-by; Fast flash whi