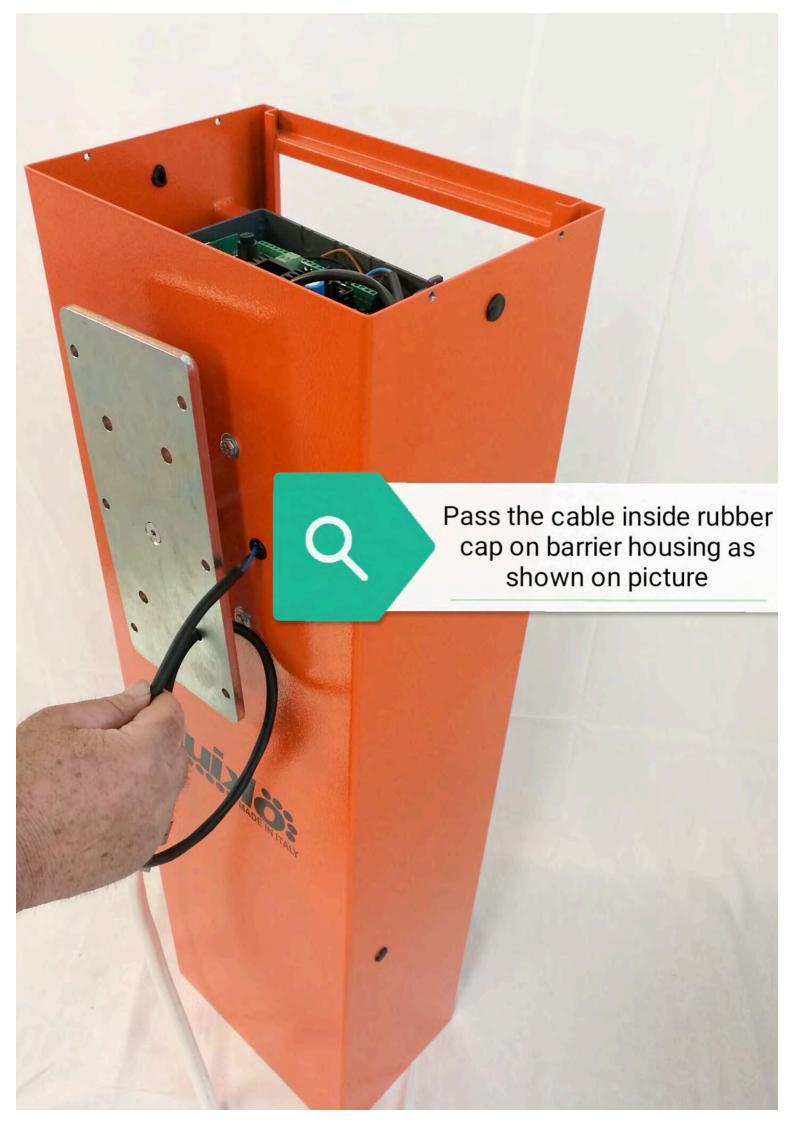

use and maintenance manual

## QK-LEDKIT4 for 3-4m barriers QK-LEDKIT5 for 5-6m barriers



Barriers equipped with old QK-CE24V

QK-LEDKITPCB LED light control system.

control board require optional



## Contents of the kit:



A: 24V NEON EFFECT LED TUBE FOR 3-4-5-6m BARRIERS

B: METAL COVER FOR NEON EFFECT LED TUBE

C: ALUMINUM PROFILE FOR 3-4-5-6m BARRIERS

D: SET OF FIXING SCREWS

## IMPORTANT NOTICE:

Depending on the control board model supplied with your barrier, you might need to order QK-LEDKITPCB optional device separately. Barriers equipped with new QK-CE24A control board have built-in LED light control system so they don't require QK-LEDKITPCB. Barriers equipped with old QK-CE24V control board require optional QK-LEDKITPCB LED light control system.















































WWW.QUIKOITALY.COM





























# **CONNECTION TO QK-CE24A CONTROL BOARD**

NOTE: QK-LEDKITPCB is NOT needed to perform this connection





### Setup completed.

Now you only need to switch on the automatic barrier system and select the desired flashing mode by means of the "bL" function of the QK-CE24A control board. Below you can find the possible choices.

### **bL** Blinker flashing mode:

Enabling this function, the blinker output flashes itself without needs of external flashing board. Use up/down to choose yes (45) for flashing, not (15) for fixed light blinker or exit (15). Push enter to confirm.

- (for QK-LEDKIT) Slow flash when the boom is in stand-by; Fast flash while it's moving
- (for QK-LEDKIT) Fixed light when the boom is in stand-by;