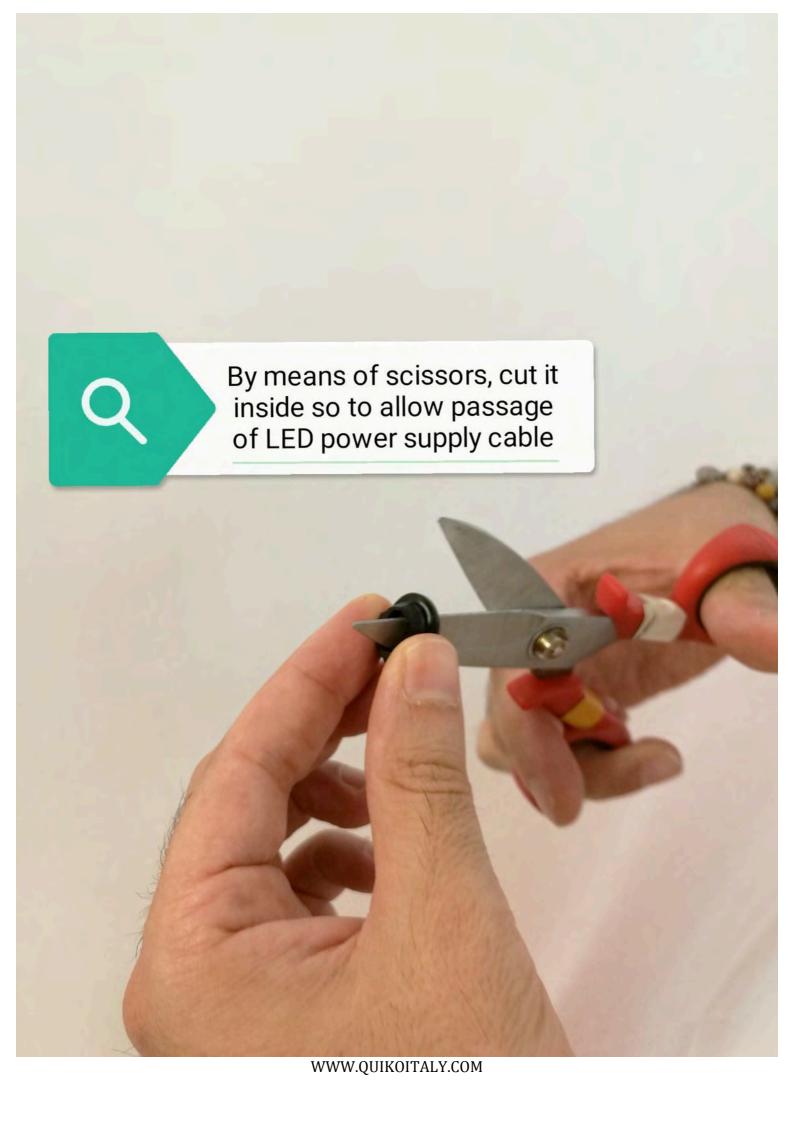

# **CONNECTION TO QK-CE24V CONTROL BOARD**

NOTE: QK-LEDKITPCB is needed to perform this connection

Q

Connect LED tube power supply cable to apposite terminal block of QK-LEDKITPCB, respecting the polarity. Brown cable is (+), blue cable is (-).