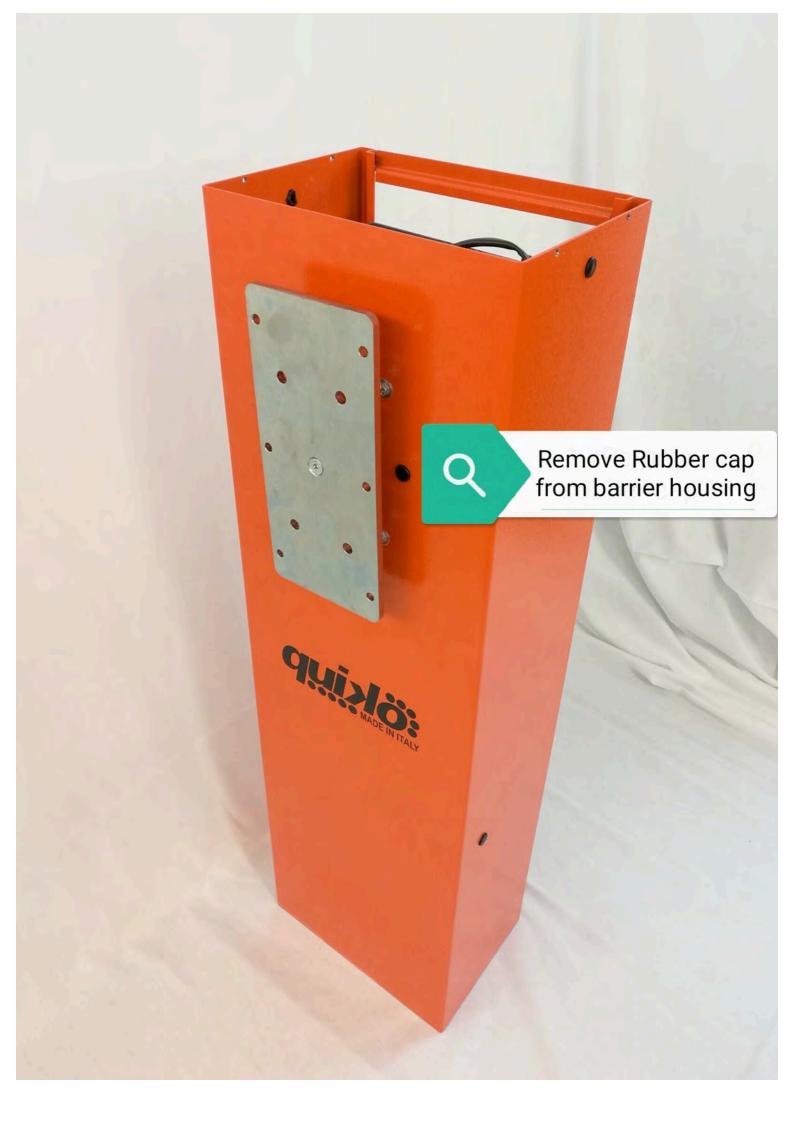

## Contents of the kit:

A: 24V NEON EFFECT LED TUBE FOR 3-4-5-6m BARRIERS

B: METAL COVER FOR NEON EFFECT LED TUBE

C: ALUMINUM PROFILE FOR 3-4-5-6m BARRIERS

D: SET OF FIXING SCREWS