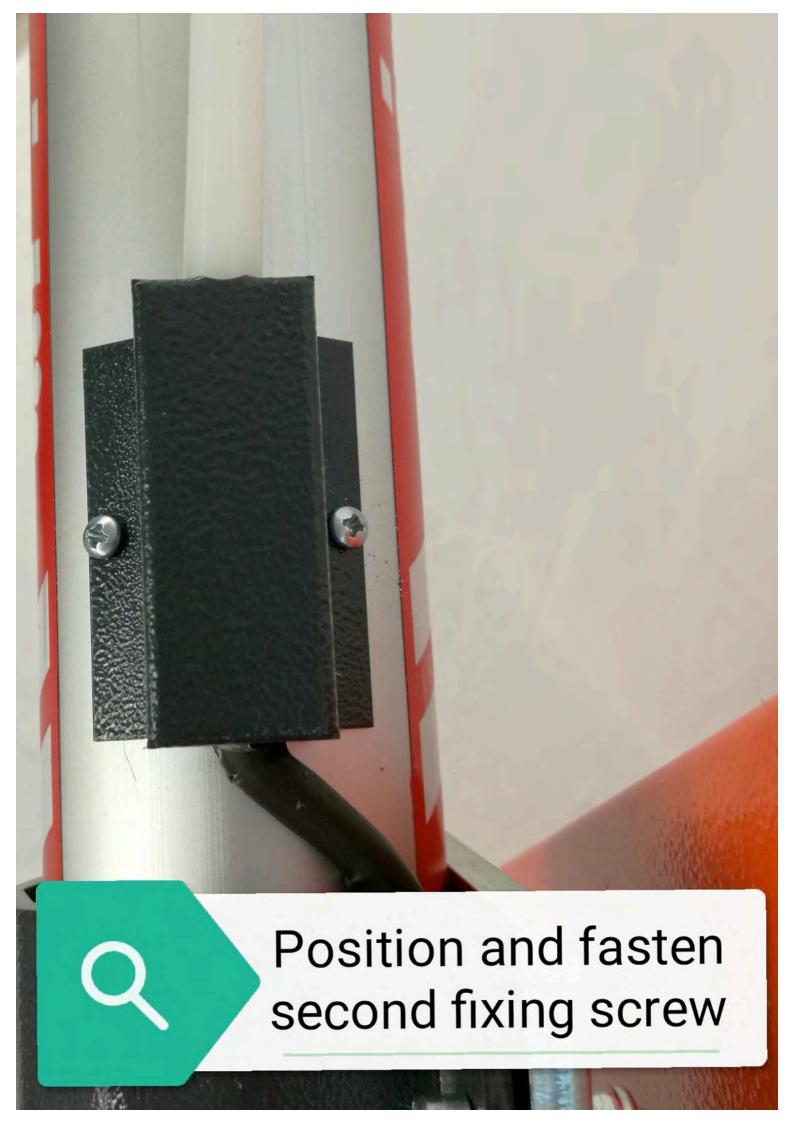

r 3-4m barriers QK-LEDKIT5 for 5-6m barriers



Barriers equipped with old QK-CE24V

QK-LEDKITPCB LED light control system.

control board require optional



## Contents of the kit:



A: 24V NEON EFFECT LED TUBE FOR 3-4-5-6m BARRIERS

B: METAL COVER FOR NEON EFFECT LED TUBE

C: ALUMINUM PROFILE FOR 3-4-5-6m BARRIERS

D: SET OF FIXING SCREWS

## IMPORTANT NOTICE:

Depending on the control board model supplied with your barrier, you might need to order QK-LEDKITPCB optional device separately. Barriers equipped with new QK-CE24A control board have built-in LED light control system so they don't require QK-LEDKITPCB. Barriers equipped with old QK-CE24V control board require optional QK-LEDKITPCB LED light control system.















































WWW.QUIKOITALY.COM





























# **CONNECTION TO QK-CE24A CONTROL BOARD**

NOTE: QK-LEDKITPCB is NOT needed to perform this connection





### Setup completed.

Now you only need to switch on the automatic barrier system and select the desired flashing mode by means of the "bL" function of the QK-CE24A control board. Below you can find the possible choices.

### **bL** Blinker flashing mode:

Enabling this function, the blinker output flashes itself without needs of external flashing board. Use up/down to choose yes (45) for flashing, not (15) for fixed light blinker or exit (15). Push enter to confirm.

- (for QK-LEDKIT) Slow flash when the boom is in stand-by; Fast flash while it's moving
- (for QK-LEDKIT) Fixed light when the boom is in stand-by; Fast flash while it's moving

## **ATTENTION:*