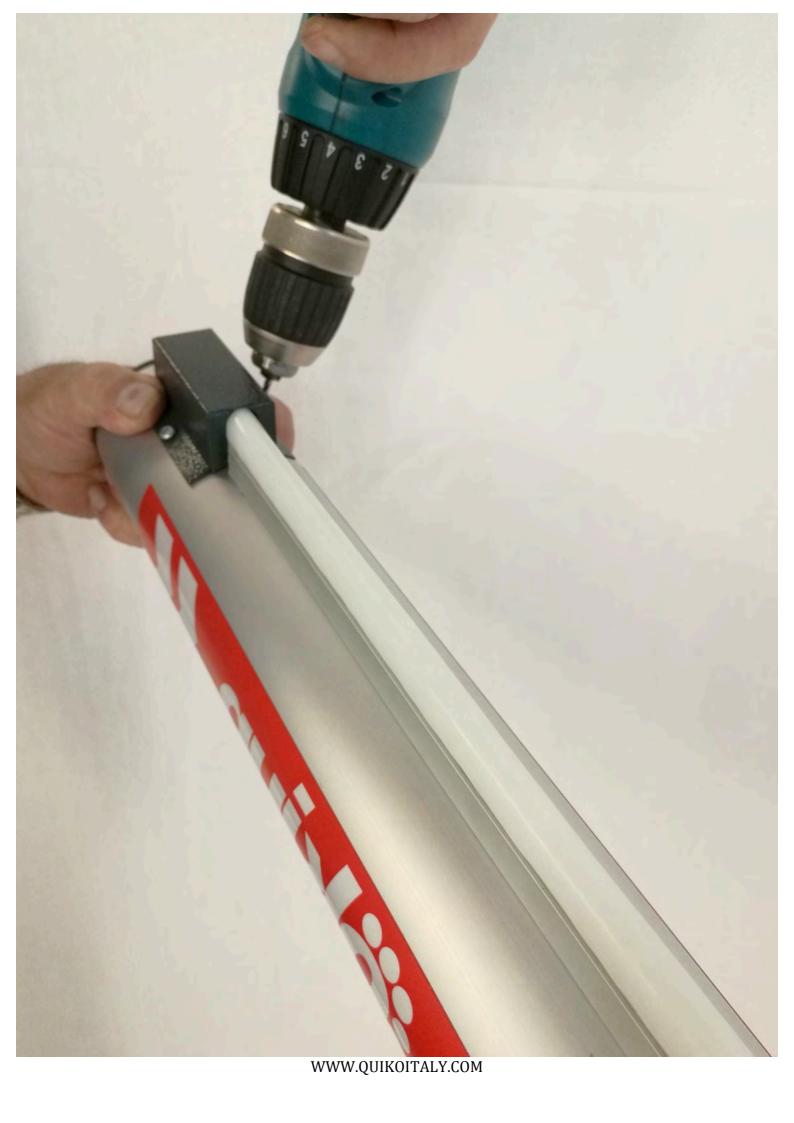

## Contents of the kit:

A: 24V NEON EFFECT LED TUBE FOR 3-4-5-6m BARRIERS

B: METAL COVER FOR NEON EFFECT LED TUBE

C: ALUMINUM PROFILE FOR 3-4-5-6m BARRIERS

D: SET OF FIXING SCREWS

## **ATTENTION:**

Once installation is completed, finalise fixing of the gray metal support of barrier arm with all other bolts and nuts not fixed previously.