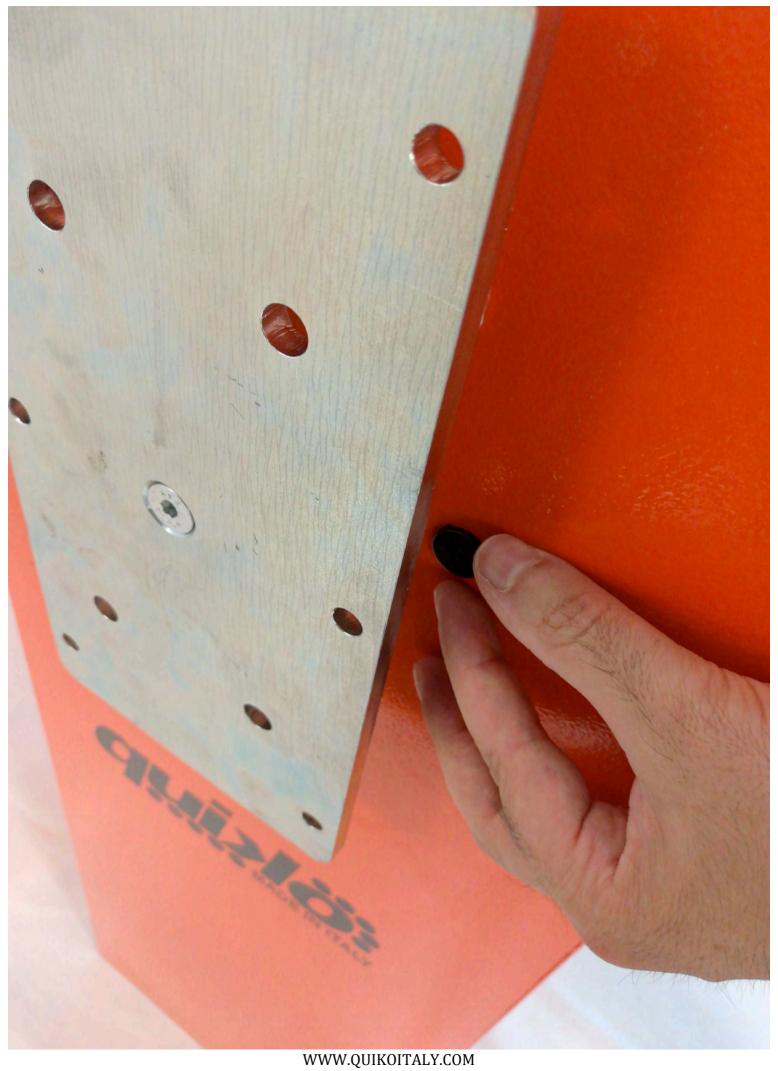

## Contents of the kit:

A: 24V NEON EFFECT LED TUBE FOR 3-4-5-6m BARRIERS

B: METAL COVER FOR NEON EFFECT LED TUBE

C: ALUMINUM PROFILE FOR 3-4-5-6m BARRIERS

D: SET OF FIXING SCREWS