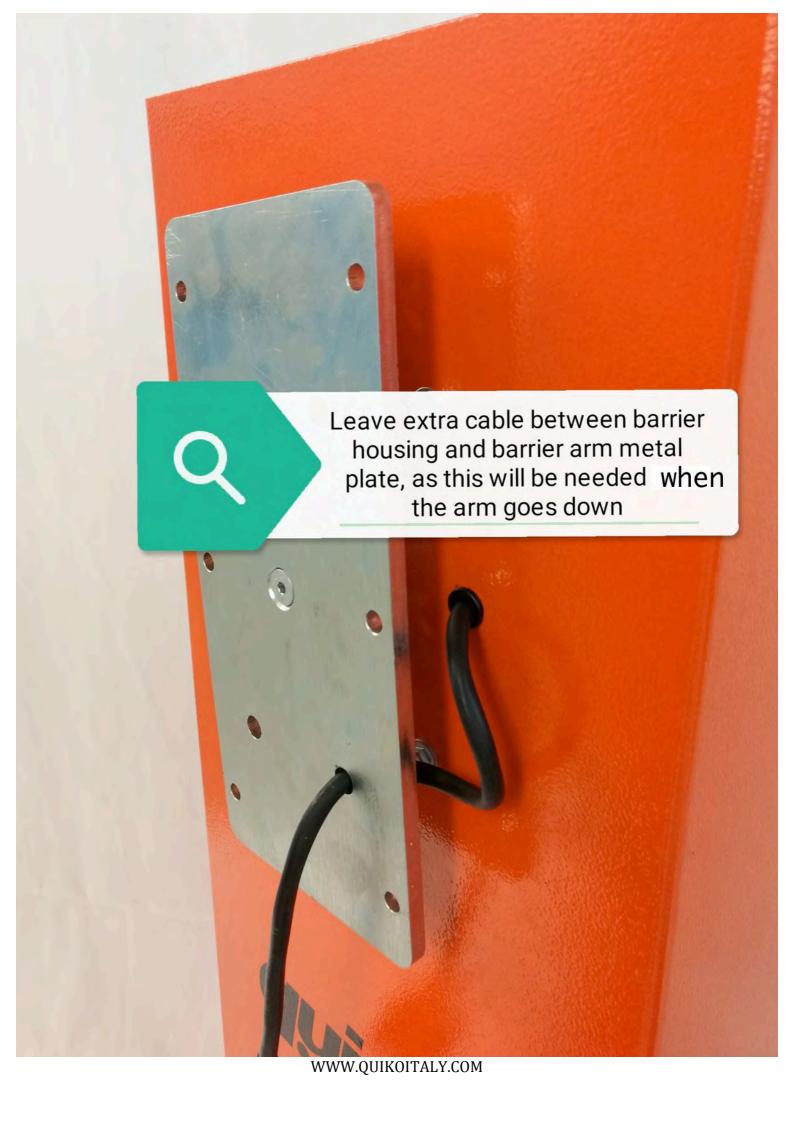

## **ATTENTION:**

Once installation is completed, finalise fixing of the gray metal support of barrier arm with all other bolts and nuts not fixed previously.