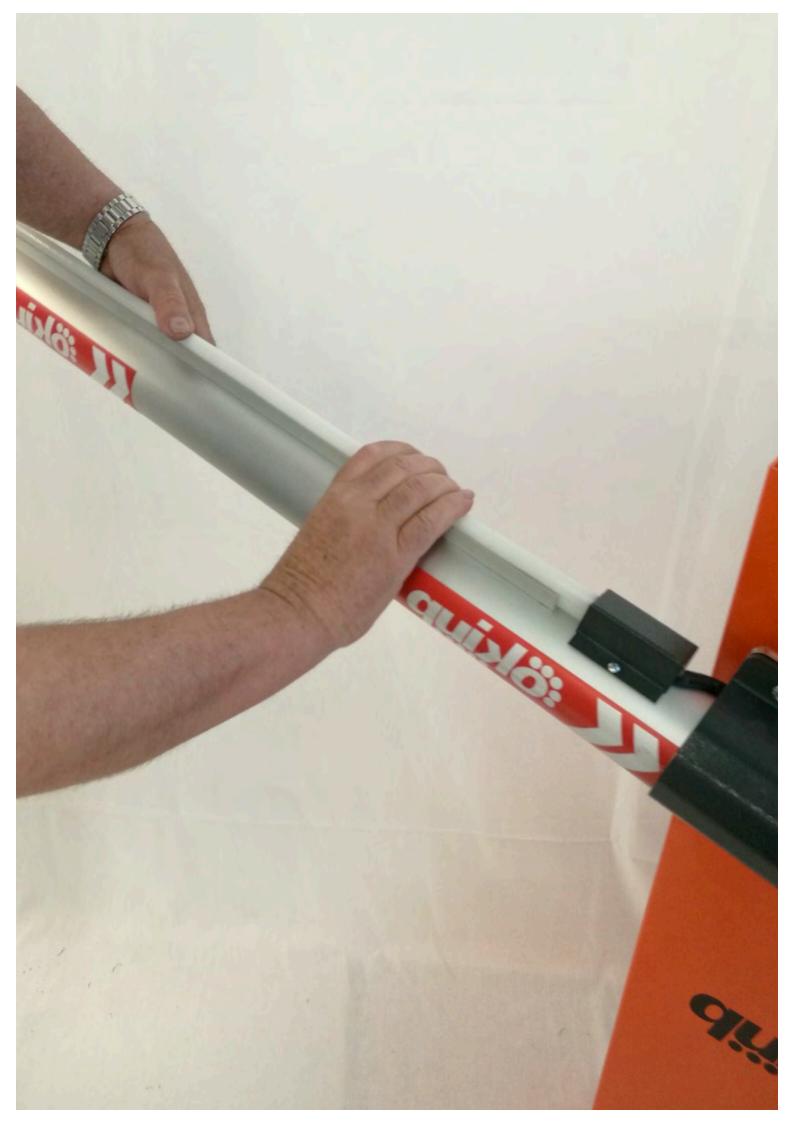

## Contents of the kit:

A: 24V NEON EFFECT LED TUBE FOR 3-4-5-6m BARRIERS

B: METAL COVER FOR NEON EFFECT LED TUBE

C: ALUMINUM PROFILE FOR 3-4-5-6m BARRIERS

D: SET OF FIXING SCREWS