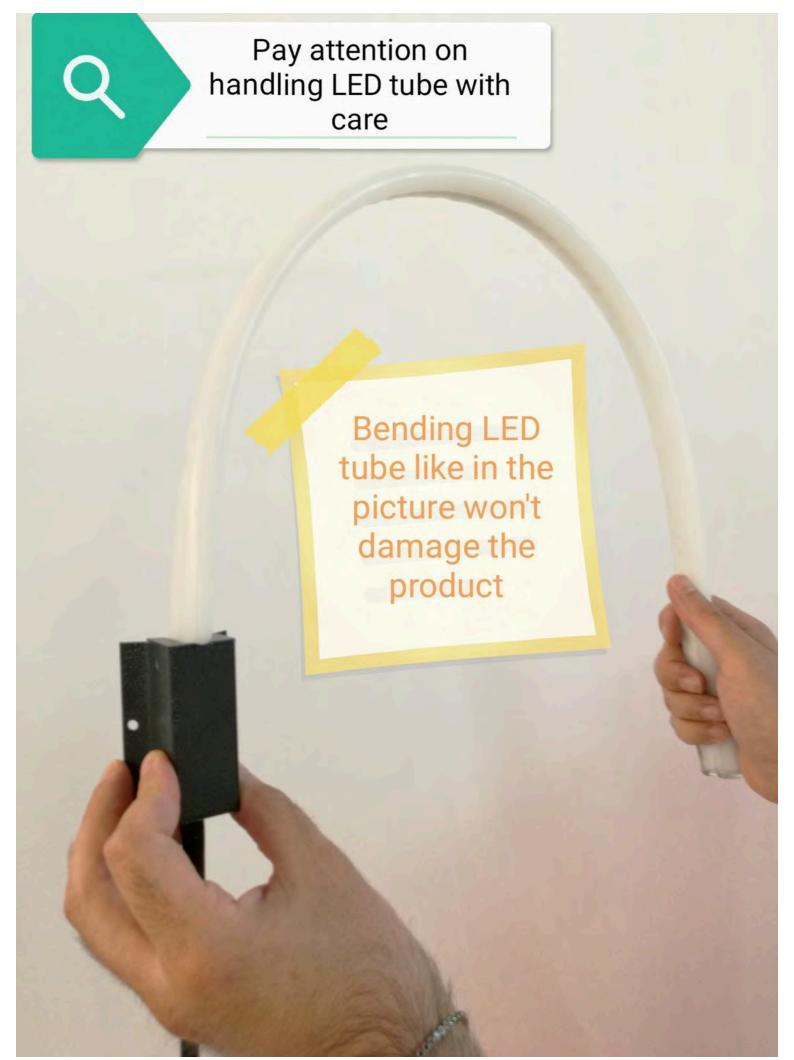

Barriers

use and maintenance manual

## QK-LEDKIT4 for 3-4m barriers QK-LEDKIT5 for 5-6m barriers



Barriers equipped with old QK-CE24V

QK-LEDKITPCB LED light control system.

control board require optional



## Contents of the kit:



A: 24V NEON EFFECT LED TUBE FOR 3-4-5-6m BARRIERS

B: METAL COVER FOR NEON EFFECT LED TUBE

C: ALUMINUM PROFILE FOR 3-4-5-6m BARRIERS

D: SET OF FIXING SCREWS

## IMPORTANT NOTICE:

Depending on the control board model supplied with your barrier, you might need to order QK-LEDKITPCB optional device separately. Barriers equipped with new QK-CE24A control board have built-in LED light control system so they don't require QK-LEDKITPCB. Barriers equipped with old QK-CE24V control board require optional QK-LEDKITPCB LED light control system.















































WWW.QUIKOITALY.COM





























# **CONNECTION TO QK-CE24A CONTROL BOARD**

NOTE: QK-LEDKITPCB is NOT needed to perform this connection





### Setup completed.

Now you only need to switch on the automatic barrier system and select the desired flashing mode by means of the "bL" function of the QK-CE24A control board. Below you can find the possible choices.

### **bL** Blinker flashing mode:

Enabling this function, the blinker output flashes itself without needs of external flashing board. Use up/down to choose yes (45) for flashing, not (15) for fixed light blinker or exit (15). Push enter to confirm.

- (for QK-LEDKIT) Slow flash when the boom is in stand-by; Fast flash while it's moving
- (for QK-LEDKIT) Fixed light when the boom is in st