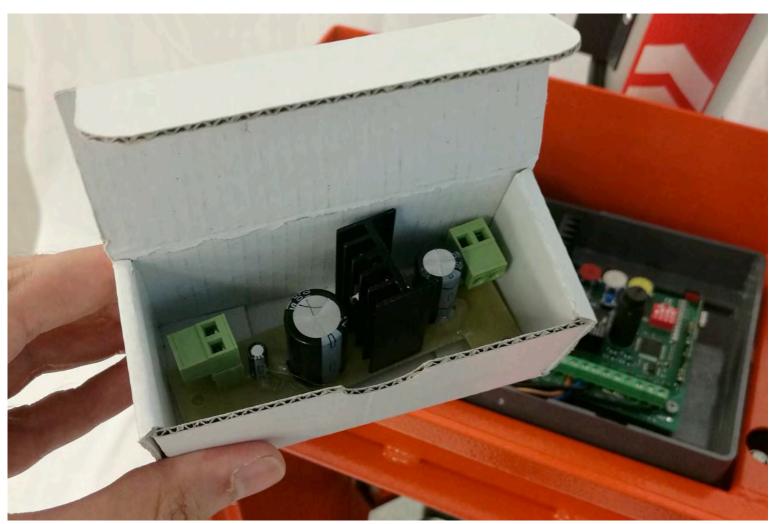

## IMPORTANT NOTICE:

Depending on the control board model supplied with your barrier, you might need to order QK-LEDKITPCB optional device separately. Barriers equipped with new QK-CE24A control board have built-in LED light control system so they don't require QK-LEDKITPCB. Barriers equipped with old QK-CE24V control board require optional QK-LEDKITPCB LED light control system.

# **CONNECTION TO QK-CE24V CONTROL BOARD**

NOTE: QK-LEDKITPCB is needed to perform this connection

Q

Connect LED tube power supply cable to apposite terminal block of QK-LEDKITPCB, respecting the polarity. Brown cable is (+), blue cable is (-).