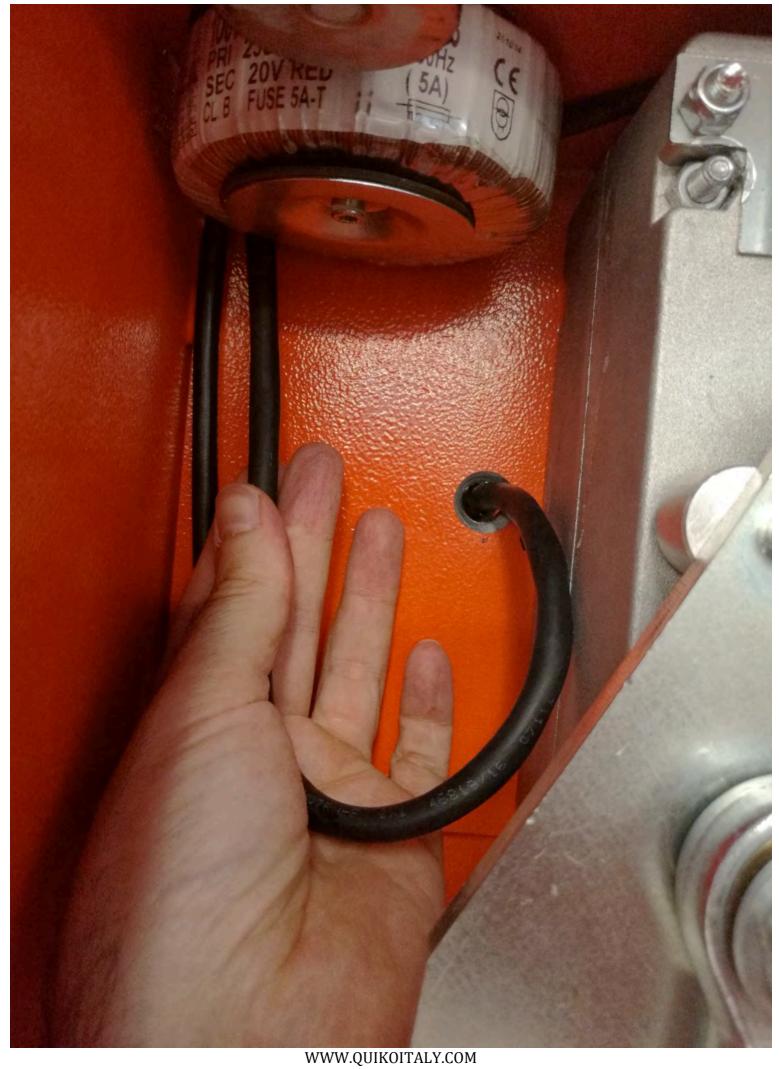

# **CONNECTION TO QK-CE24V CONTROL BOARD**

NOTE: QK-LEDKITPCB is needed to perform this connection

Q

Connect LED tube power supply cable to apposite terminal block of QK-LEDKITPCB, respecting the polarity. Brown cable is (+), blue cable is (-).

In the picture above you can see a close-up of the terminal block in which you need to connect the QK-LEDKITPCB cables. Please refer to the manual of QK-CE24V if you need help finding input pins n.23 and n.24.