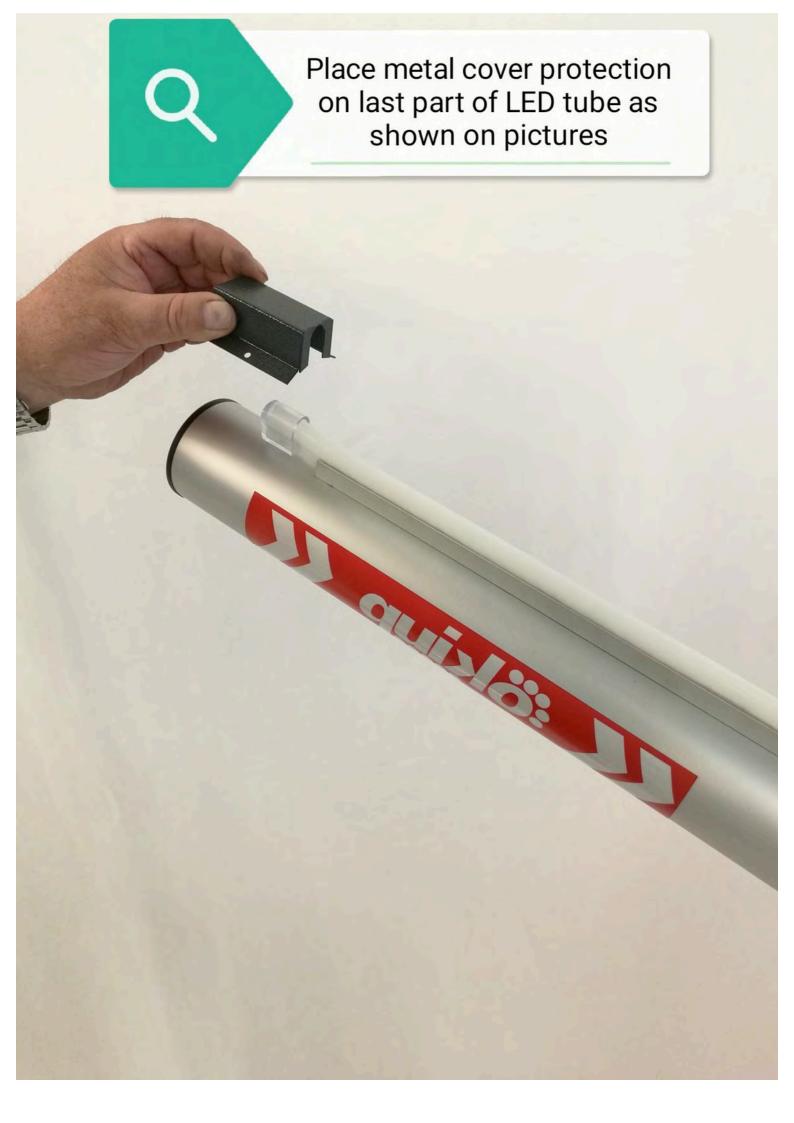

## Contents of the kit:

A: 24V NEON EFFECT LED TUBE FOR 3-4-5-6m BARRIERS

B: METAL COVER FOR NEON EFFECT LED TUBE

C: ALUMINUM PROFILE FOR 3-4-5-6m BARRIERS

D: SET OF FIXING SCREWS