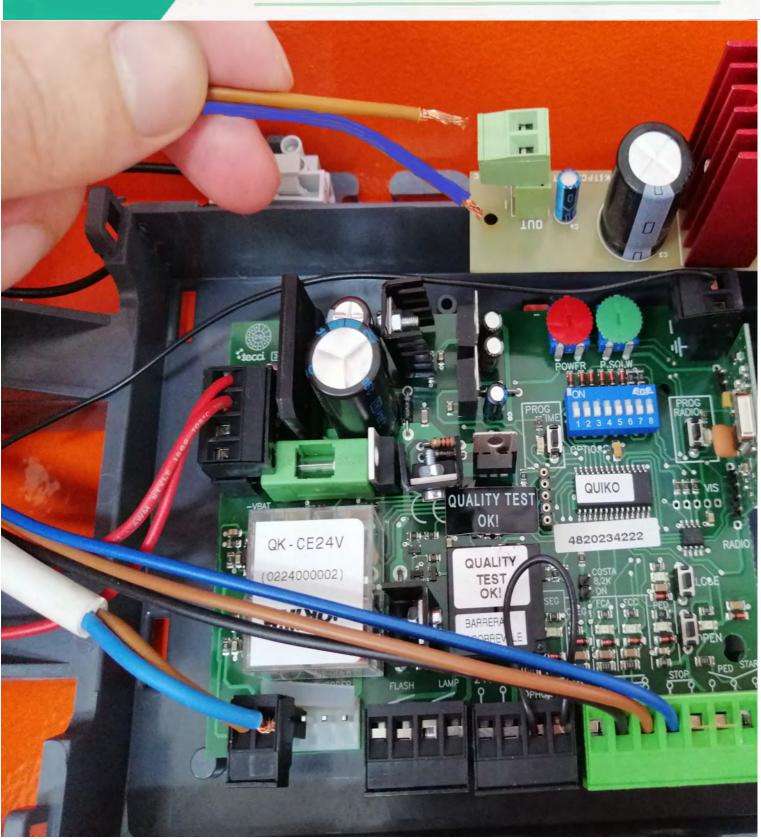

# **CONNECTION TO QK-CE24V CONTROL BOARD**

NOTE: QK-LEDKITPCB is needed to perform this connection

Q

Connect LED tube power supply cable to apposite terminal block of QK-LEDKITPCB, respecting the polarity. Brown cable is (+), blue cable is (-).

In the picture above you can see a close-up of the terminal block in which you need to connect the QK-LEDKITPCB cables. Please refer to the manual of QK-CE24V if you need help finding input pins n.23 and n.24.