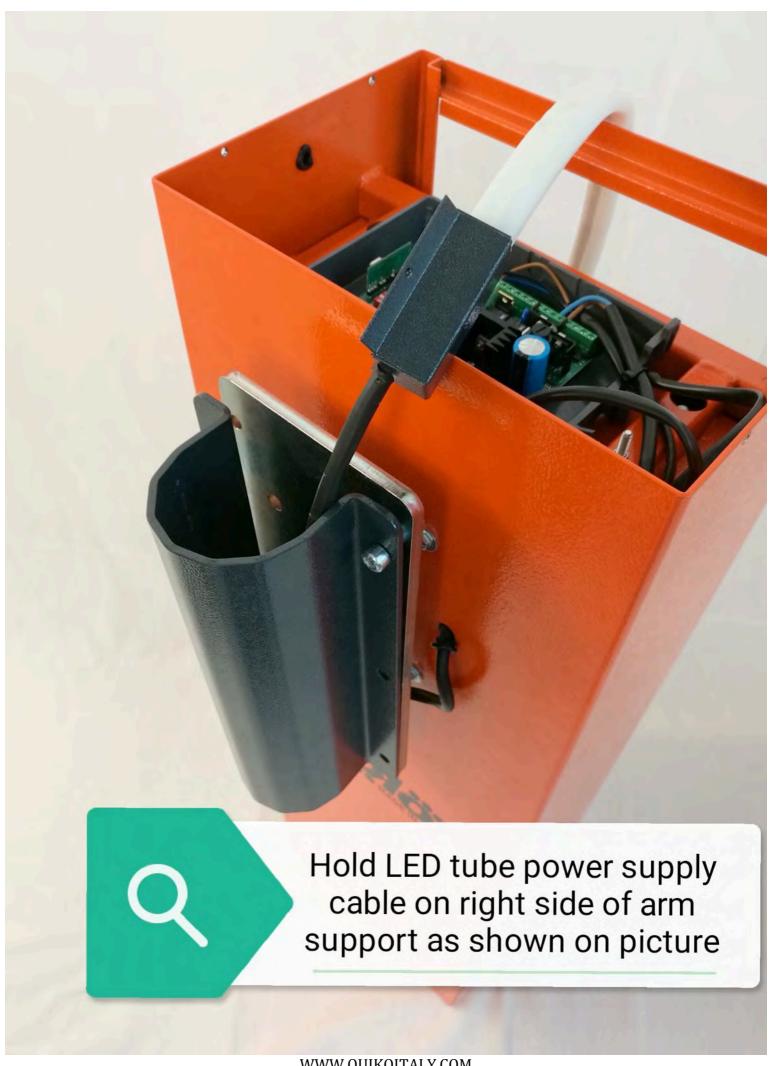

## **ATTENTION:**

Once installation is completed, finalise fixing of the gray metal support of barrier arm with all other bolts and nuts not fixed previously.