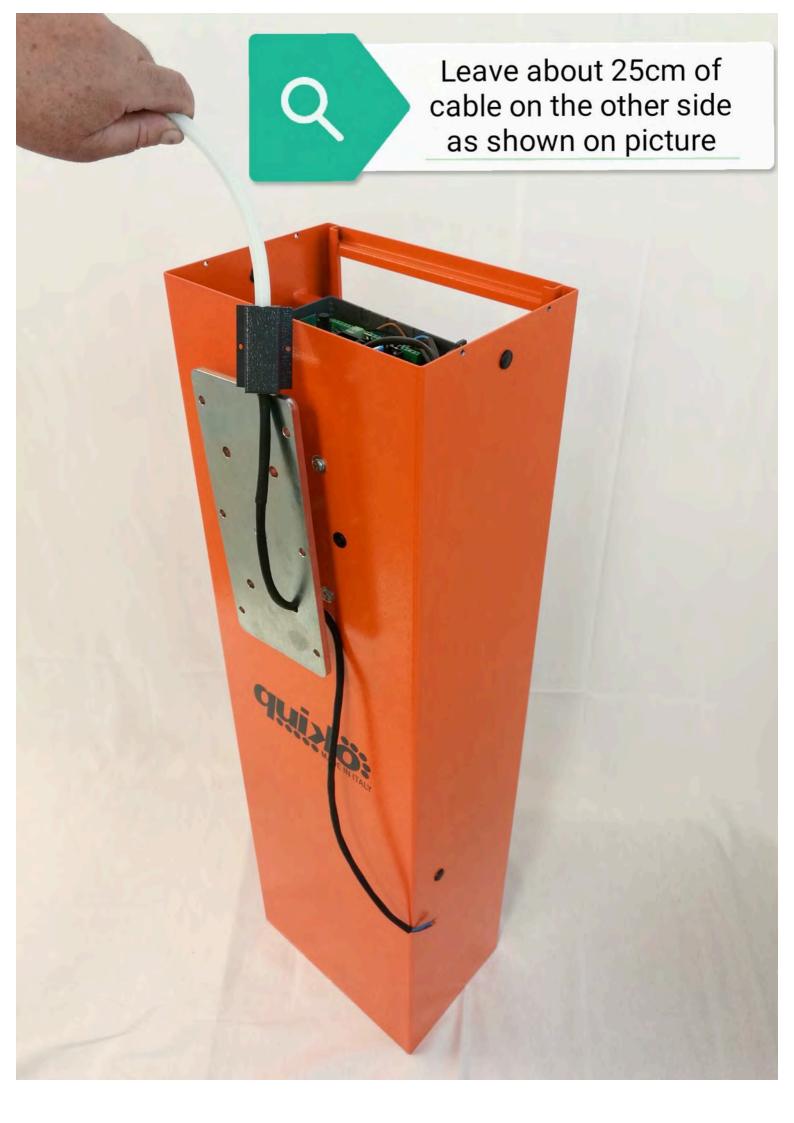

rs

use and maintenance manual

## QK-LEDKIT4 for 3-4m barriers QK-LEDKIT5 for 5-6m barriers



Barriers equipped with old QK-CE24V

QK-LEDKITPCB LED light control system.

control board require optional



## Contents of the kit:



A: 24V NEON EFFECT LED TUBE FOR 3-4-5-6m BARRIERS

B: METAL COVER FOR NEON EFFECT LED TUBE

C: ALUMINUM PROFILE FOR 3-4-5-6m BARRIERS

D: SET OF FIXING SCREWS

## IMPORTANT NOTICE:

Depending on the control board model supplied with your barrier, you might need to order QK-LEDKITPCB optional device separately. Barriers equipped with new QK-CE24A control board have built-in LED light control system so they don't require QK-LEDKITPCB. Barriers equipped with old QK-CE24V control board require optional QK-LEDKITPCB LED light control system.















































WWW.QUIKOITALY.COM





























# **CONNECTION TO QK-CE24A CONTROL BOARD**

NOTE: QK-LEDKITPCB is NOT needed to perform this connection





### Setup completed.

Now you only need to switch on the automatic barrier system and select the desired flashing mode by means of the "bL" function of the QK-CE24A control board. Below you can find the possible choices.

### **bL** Blinker flashing mode:

Enabling this function, the blinker output flashes itself without needs of external flashing board. Use up/down to choose yes (45) for flashing, not (15) for fixed light blinker or exit (15). Push enter to confirm.

- (for QK-LEDKIT) Slow flash when the boom is in stand-by; Fast flash while it's moving
- (for QK-LEDKIT) Fixed light when the boom is in stand-by