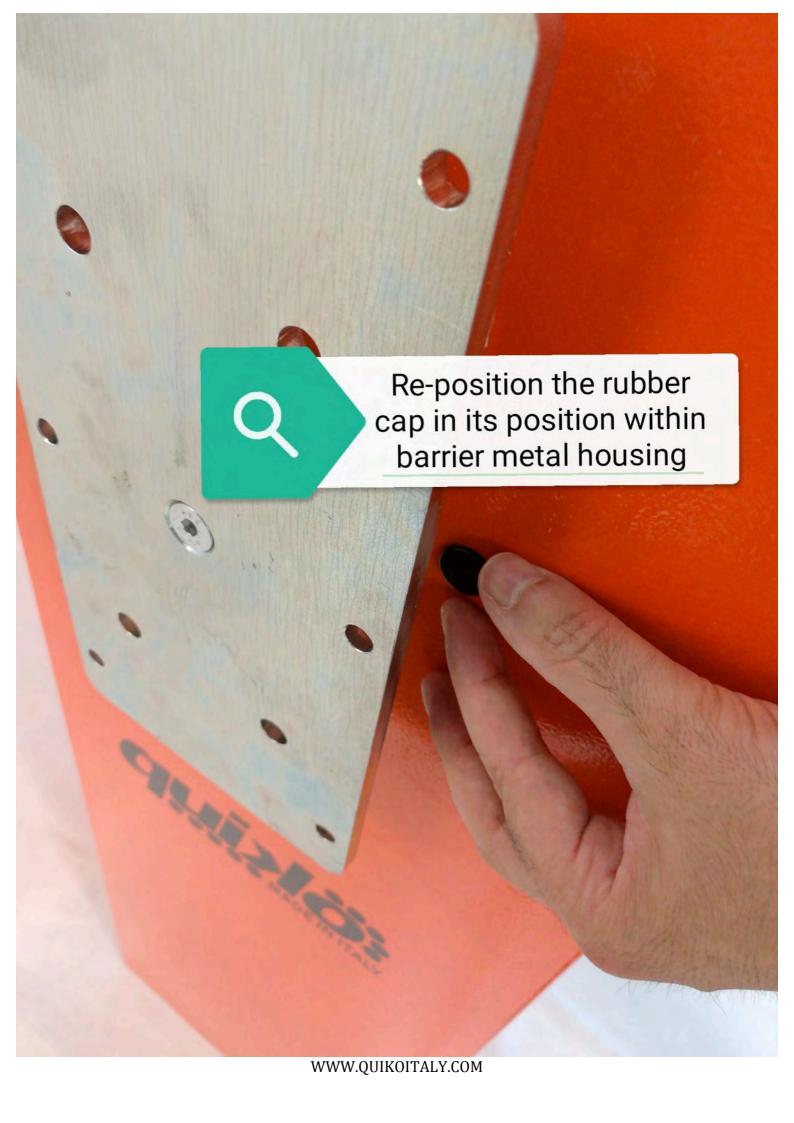

tic Barriers

use and maintenance manual

## QK-LEDKIT4 for 3-4m barriers QK-LEDKIT5 for 5-6m barriers



Barriers equipped with old QK-CE24V

QK-LEDKITPCB LED light control system.

control board require optional



## Contents of the kit:



A: 24V NEON EFFECT LED TUBE FOR 3-4-5-6m BARRIERS

B: METAL COVER FOR NEON EFFECT LED TUBE

C: ALUMINUM PROFILE FOR 3-4-5-6m BARRIERS

D: SET OF FIXING SCREWS

## IMPORTANT NOTICE:

Depending on the control board model supplied with your barrier, you might need to order QK-LEDKITPCB optional device separately. Barriers equipped with new QK-CE24A control board have built-in LED light control system so they don't require QK-LEDKITPCB. Barriers equipped with old QK-CE24V control board require optional QK-LEDKITPCB LED light control system.















































WWW.QUIKOITALY.COM





























# **CONNECTION TO QK-CE24A CONTROL BOARD**

NOTE: QK-LEDKITPCB is NOT needed to perform this connection





### Setup completed.

Now you only need to switch on the automatic barrier system and select the desired flashing mode by means of the "bL" function of the QK-CE24A control board. Below you can find the possible choices.

### **bL** Blinker flashing mode:

Enabling this function, the blinker output flashes itself without needs of external flashing board. Use up/down to choose yes (45) for flashing, not (15) for fixed light blinker or exit (15). Push enter to confirm.

- (for QK-LEDKIT) Slow flash when the boom is in stand-by; Fast flash while it's moving
- (for QK-LEDKIT) Fixed light when the boom is i