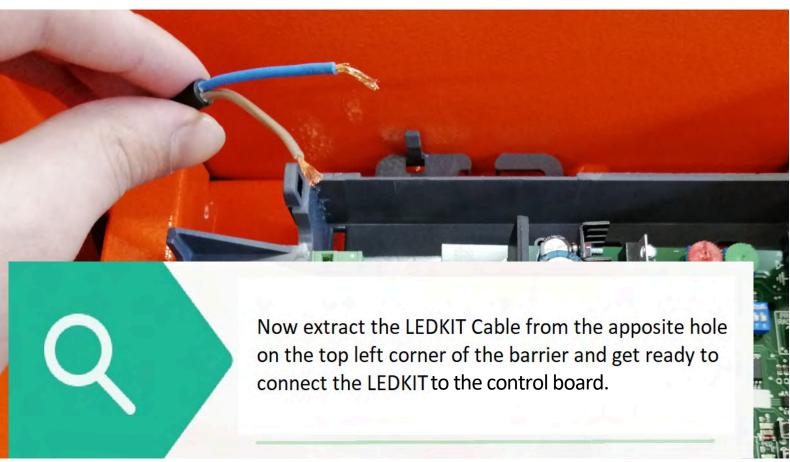

# **CONNECTION TO QK-CE24A CONTROL BOARD**

NOTE: QK-LEDKITPCB is NOT needed to perform this connection