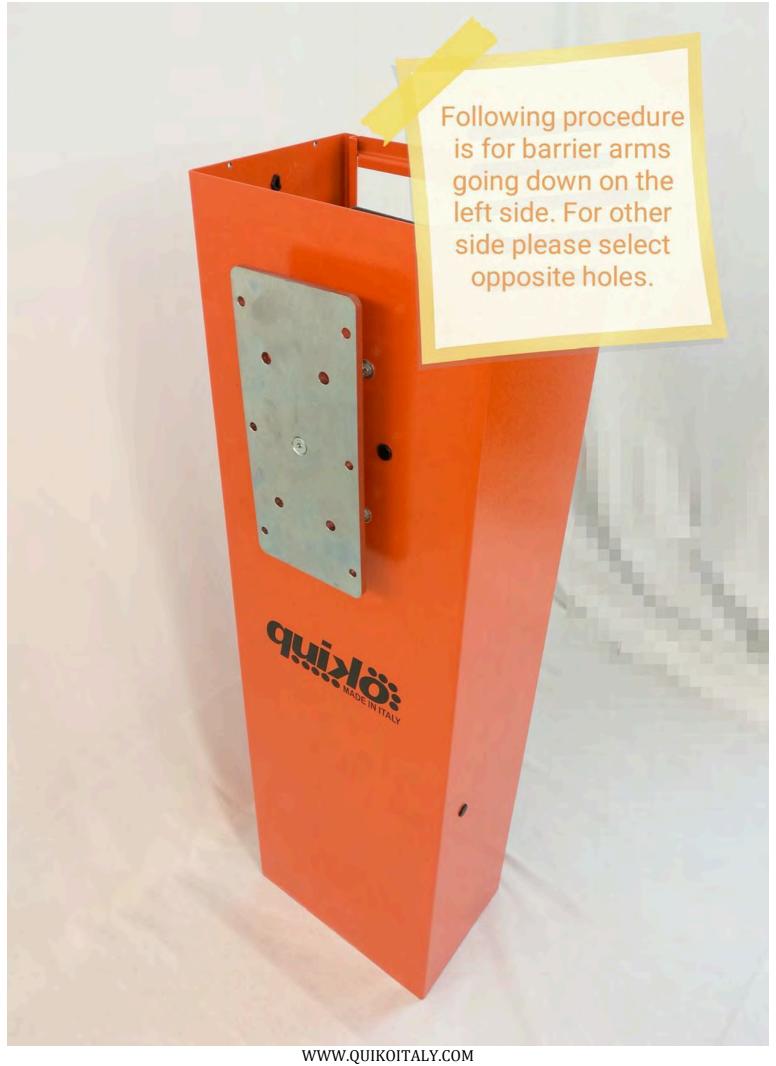

## **ATTENTION:**

Once installation is completed, finalise fixing of the gray metal support of barrier arm with all other bolts and nuts not fixed previously.