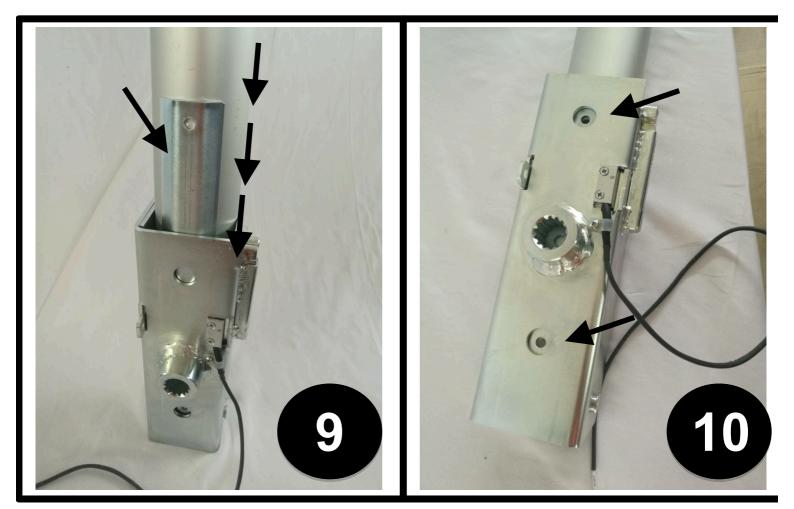

## QK-ISFOND

Anti crash-swivel for automatic barriers

use and maintenance manual

Compatible with automatic barriers with maximum boom length of 4m

Step-by-step installation instruction:

- 1) Take all components of the swivel out of the box as per image 1
- 2) Take the plate and place it on one side of the boom of the barrier, as per image 2
- 3) Make sure the distance between the 2 arrows marked on image 3 is 34mm
- 4) Fix the plate with a tool and make first hole on the boom as per image 4
- 5) Make second hole on the boom as per image 5
- 6) Remove the tool and the plate and place the boom vertically inside the swivel as per image 6
- 7) Make sure the 2 holes on the boom find the 2 holes on the swivel perfectly as per image 7
- 8) Insert the 2 supplied screws and leave them loose as per image 8
- 9) Turn the swivel on the other side and insert the plate inside as per image 9
- 10) Make sure the holes of the plate gets centered with the holes of the swivel as per image 10
- 11) Make another 2 holes (opposite to the ones you did before) on the boom as per image 11 and 12
- 12) See point 11
- 13) Push the 2 screws from the other side so that they come out from the 2 new holes as per image 13
- 14) Fasten them with the supplied nuts
- 15) Open the swivel pressing the apposite lever as per images 15 and 16
- 16) See point 16
- 17) Make sure that the barrier is in open position and remove the plate by removing the screw indicated in image 17
- 18) By means of the same screw you removed from barrier, fix the swivel instead of the pre-existing barrier plate as per images 18-19
- 19) See point 18
- 20) If an higher security level is requested, use a padlock in the position mentioned on image 20
- 21) Connect the 2 normally closed contact cables coming from the swivel to the stop input terminal of control board, so that when an accident happens, the control board will stop the barrier.