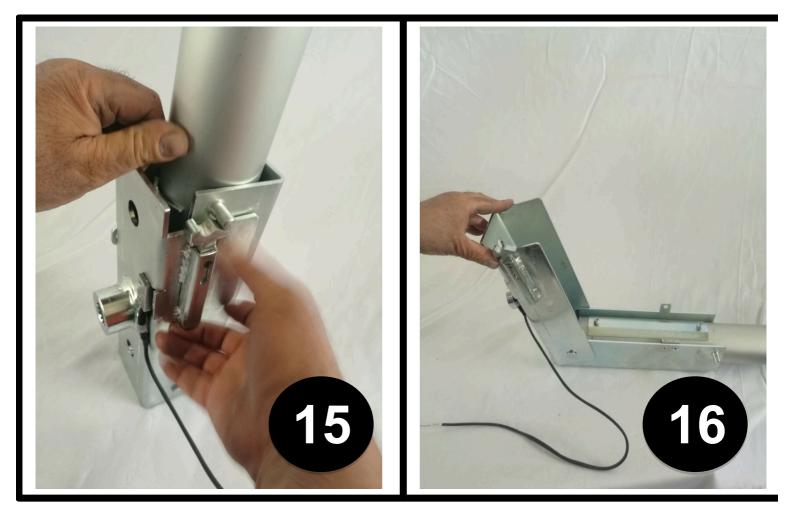

## QK-ISFOND

Anti crash-swivel for automatic barriers

use and maintenance manual

Compatible with automatic barriers with maximum boom length of 4m

Step-by-step installation instruction:

- 1) Take all components of the swivel out of the box as per image 1
- 2) Take the plate and place it on one side of the boom of the barrier, as per image 2
- 3) Make sure the distance between the 2 arrows marked on image 3 is 34mm
- 4) Fix the plate with a tool and make first hole on the boom as per image 4
- 5) Make second hole on the boom as per image 5
- 6) Remove the tool and the plate and place the boom vertically inside the swivel as per image 6
- 7) Make sure the 2 holes on the boom find the 2 holes on the swivel perfectly as per image 7
- 8) Insert the 2 supplied screws and leave them loose as per image 8
- 9) Turn the swivel on the other side and insert the plate inside as per image 9
- 10) Make sure the holes of the plate gets centered with the holes of the swivel as per image 10
- 11) Make another 2 holes (opposite to the ones you did before) on the boom as per image 11 and 12
- 12) See point 11
- 13) Push the 2 screws from the other side so that they come out from the 2 new holes as per image 13
- 14) Fasten them with the supplied nuts
- 15) Open the swivel pressing the apposite lever as per images 15 and 16
- 16) See point 16
- 17) Make sure that the barrier is in open position and remove the plate by removing the screw indicated in image 17
- 18) By means of the same screw you removed from barrier, fix the swivel instead of the pre-existing barrier plate as per images 18-19
- 19) See point 18
- 20) If an higher security level is requested, use a padlock in the position mentioned on image 20
- 21) Connect the 2 normally closed contact cables coming from the swivel to the stop input terminal of control board, so that when an accident happens, the control board will stop the barrier.