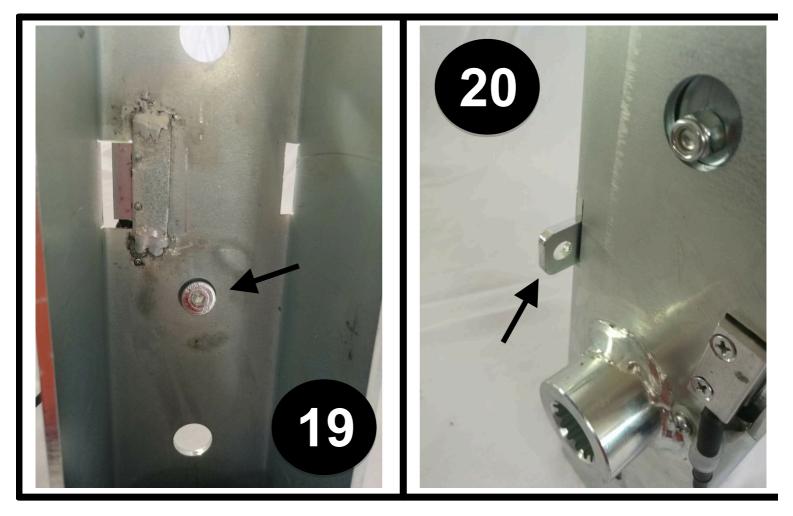

## QK-ISFOND

Anti crash-swivel for automatic barriers

use and maintenance manual

Compatible with automatic barriers with maximum boom length of 4m

Step-by-step installation instruction:

- 1) Take all components of the swivel out of the box as per image 1
- 2) Take the plate and place it on one side of the boom of the barrier, as per image 2
- 3) Make sure the distance between the 2 arrows marked on image 3 is 34mm
- 4) Fix the plate with a tool and make first hole on the boom as per image 4
- 5) Make second hole on the boom as per image 5
- 6) Remove the tool and the plate and place the boom vertically inside the swivel as per image 6
- 7) Make sure the 2 holes on the boom find the 2 holes on the swivel perfectly as per image 7
- 8) Insert the 2 supplied screws and leave them loose as per image 8
- 9) Turn the swivel on the other side and insert the plate inside as per image 9
- 10) Make sure the holes of the plate gets centered with the holes of the swivel as per image 10
- 11) Make another 2 holes (opposite to the ones you did before) on the boom as per image 11 and 12
- 12) See point 11
- 13) Push the 2 screws from the other side so that they come out from the 2 new holes as per image 13
- 14) Fasten them with the supplied nuts
- 15) Open the swivel pressing the apposite lever as per images 15 and 16
- 16) See point 16
- 17) Make sure that the barrier is in open position and remove the plate by removing the screw indicated in image 17
- 18) By means of the same screw you removed from barrier, fix the swivel instead of the pre-existing barrier plate as per images 18-19
- 19) See point 18
- 20) If an higher security level is requested, use a padlock in the position mentioned on image 20
- 21) Connect the 2 normally closed contact cables coming from the swivel to the stop input terminal of control board, so that when an accident happens, the control board will stop the barrier.