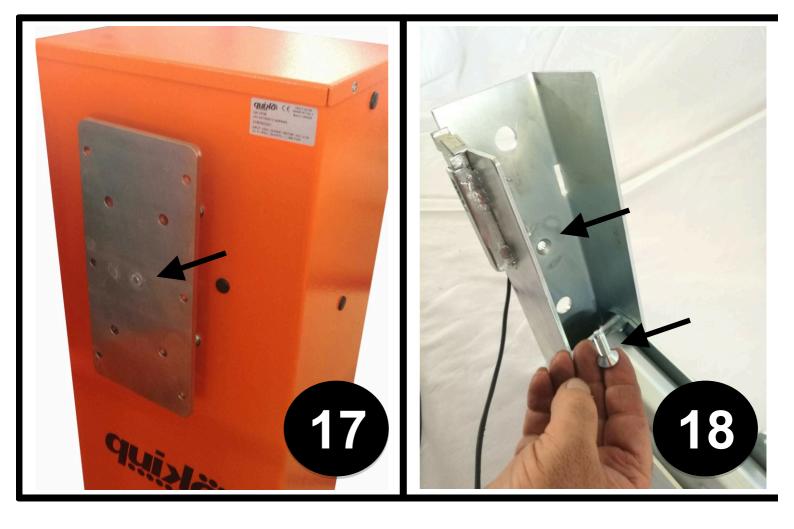

## QK-ISFOND

Anti crash-swivel for automatic barriers

use and maintenance manual

Compatible with automatic barriers with maximum boom length of 4m

Step-by-step installation instruction:

- 1) Take all components of the swivel out of the box as per image 1
- 2) Take the plate and place it on one side of the boom of the barrier, as per image 2
- 3) Make sure the distance between the 2 arrows marked on image 3 is 34mm
- 4) Fix the plate with a tool and make first hole on the boom as per image 4
- 5) Make second hole on the boom as per image 5
- 6) Remove the tool and the plate and place the boom vertically inside the swivel as per image 6
- 7) Make sure the 2 holes on the boom find the 2 holes on the swivel perfectly as per image 7
- 8) Insert the 2 supplied screws and leave them loose as per image 8
- 9) Turn the swivel on the other side and insert the plate inside as per image 9
- 10) Make sure the holes of the plate gets centered with the holes of the swivel as per image 10
- 11) Make another 2 holes (opposite to the ones you did before) on the boom as per image 11 and 12
- 12) See point 11
- 13) Push the 2 screws from the other side so that they come out from the 2 new holes as per image 13
- 14) Fasten them with the supplied nuts
- 15) Open the swivel pressing the apposite lever as per images 15 and 16
- 16) See point 16
- 17) Make sure that the barrier is in open position and remove the plate by removing the screw indicated in image 17
- 18) By means of the same screw you removed from barrier, fix the swivel instead of the pre-existing barrier plate as per images 18-19
- 19) See point 18
- 20) If an higher security level is requested, use a padlock in the position mentioned on image 20
- 21) Connect the 2 normally closed contact cables coming from the swivel to the stop input terminal of control board, so that when an accident happens, the control board will stop the barrier.