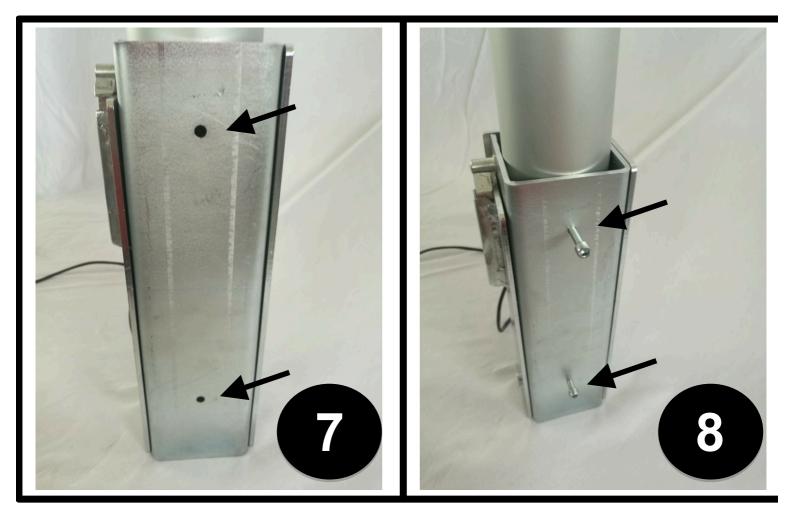

## QK-ISFOND

Anti crash-swivel for automatic barriers

use and maintenance manual

Compatible with automatic barriers with maximum boom length of 4m

Step-by-step installation instruction:

- 1) Take all components of the swivel out of the box as per image 1
- 2) Take the plate and place it on one side of the boom of the barrier, as per image 2
- 3) Make sure the distance between the 2 arrows marked on image 3 is 34mm
- 4) Fix the plate with a tool and make first hole on the boom as per image 4
- 5) Make second hole on the boom as per image 5
- 6) Remove the tool and the plate and place the boom vertically inside the swivel as per image 6
- 7) Make sure the 2 holes on the boom find the 2 holes on the swivel perfectly as per image 7
- 8) Insert the 2 supplied screws and leave them loose as per image 8
- 9) Turn the swivel on the other side and insert the plate inside as per image 9
- 10) Make sure the holes of the plate gets centered with the holes of the swivel as per image 10
- 11) Make another 2 holes (opposite to the ones you did before) on the boom as per image 11 and 12
- 12) See point 11
- 13) Push the 2 screws from the other side so that they come out from the 2 new holes as per image 13
- 14) Fasten them with the supplied nuts
- 15) Open the swivel pressing the apposite lever as per images 15 and 16
- 16) See point 16
- 17) Make sure that the barrier is in open position and remove the plate by removing the screw indicated in image 17
- 18) By means of the same screw you removed from barrier, fix the swivel instead of the pre-existing barrier plate as per images 18-19
- 19) See point 18
- 20) If an higher security level is requested, use a padlock in the position mentioned on image 20
- 21) Connect the 2 normally closed contact cables coming from the swivel to the stop input terminal of control board, so that when an accident happens, the control board will stop the barrier.