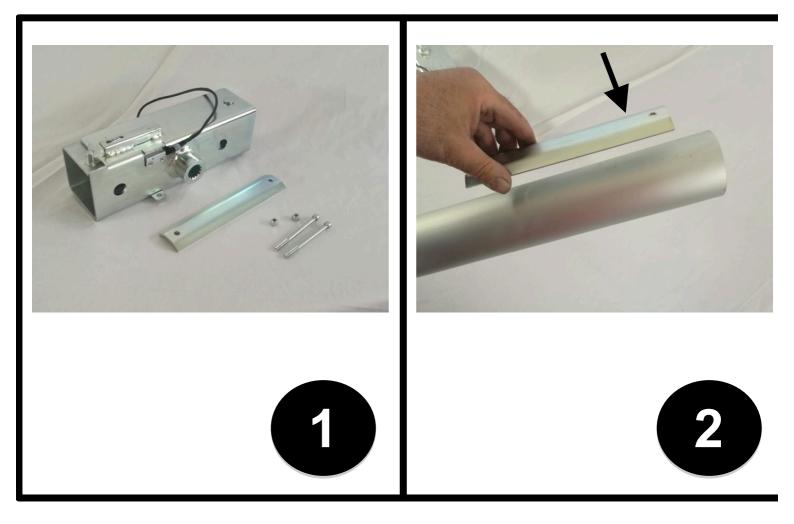

## QK-ISFOND

Anti crash-swivel for automatic barriers

use and maintenance manual

Compatible with automatic barriers with maximum boom length of 4m

Step-by-step installation instruction:

- 1) Take all components of the swivel out of the box as per image 1
- 2) Take the plate and place it on one side of the boom of the barrier, as per image 2
- 3) Make sure the distance between the 2 arrows marked on image 3 is 34mm
- 4) Fix the plate with a tool and make first hole on the boom as per image 4
- 5) Make second hole on the boom as per image 5
- 6) Remove the tool and the plate and place the boom vertically inside the swivel as per image 6
- 7) Make sure the 2 holes on the boom find the 2 holes on the swivel perfectly as per image 7
- 8) Insert the 2 supplied screws and leave them loose as per image 8
- 9) Turn the swivel on the other side and insert the plate inside as per image 9
- 10) Make sure the holes of the plate gets centered with the holes of the swivel as per image 10
- 11) Make another 2 holes (opposite to the ones you did before) on the boom as per image 11 and 12
- 12) See point 11
- 13) Push the 2 screws from the other side so that they come out from the 2 new holes as per image 13
- 14) Fasten them with the supplied nuts
- 15) Open the swivel pressing the apposite lever as per images 15 and 16
- 16) See point 16
- 17) Make sure that the barrier is in open position and remove the plate by removing the screw indicated in image 17
- 18) By means of the same screw you removed from barrier, fix the swivel instead of the pre-existing barrier plate as per images 18-19
- 19) See point 18
- 20) If an higher security level is requested, use a padlock in the position mentioned on image 20
- 21) Connect the 2 normally closed contact cables coming from the swivel to the stop input terminal of control board, so that when an accident happens, the control board will stop the barrier.