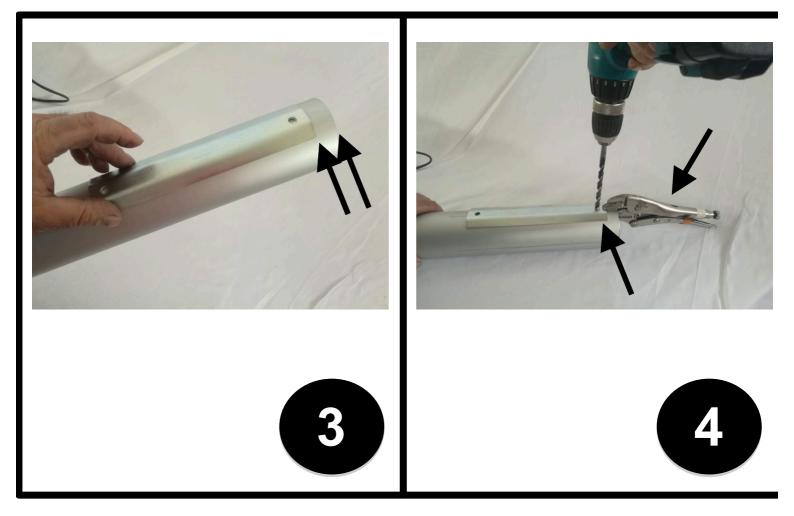

## QK-ISFOND

Anti crash-swivel for automatic barriers

use and maintenance manual

Compatible with automatic barriers with maximum boom length of 4m

Step-by-step installation instruction:

- 1) Take all components of the swivel out of the box as per image 1
- 2) Take the plate and place it on one side of the boom of the barrier, as per image 2
- 3) Make sure the distance between the 2 arrows marked on image 3 is 34mm
- 4) Fix the plate with a tool and make first hole on the boom as per image 4
- 5) Make second hole on the boom as per image 5
- 6) Remove the tool and the plate and place the boom vertically inside the swivel as per image 6
- 7) Make sure the 2 holes on the boom find the 2 holes on the swivel perfectly as per image 7
- 8) Insert the 2 supplied screws and leave them loose as per image 8
- 9) Turn the swivel on the other side and insert the plate inside as per image 9
- 10) Make sure the holes of the plate gets centered with the holes of the swivel as per image 10
- 11) Make another 2 holes (opposite to the ones you did before) on the boom as per image 11 and 12
- 12) See point 11
- 13) Push the 2 screws from the other side so that they come out from the 2 new holes as per image 13
- 14) Fasten them with the supplied nuts
- 15) Open the swivel pressing the apposite lever as per images 15 and 16
- 16) See point 16
- 17) Make sure that the barrier is in open position and remove the plate by removing the screw indicated in image 17
- 18) By means of the same screw you removed from barrier, fix the swivel instead of the pre-existing barrier plate as per images 18-19
- 19) See point 18
- 20) If an higher security level is requested, use a padlock in the position mentioned on image 20
- 21) Connect the 2 normally closed contact cables coming from the swivel to the stop input terminal of control board, so that when an accident happens, the control board will stop the barrier.