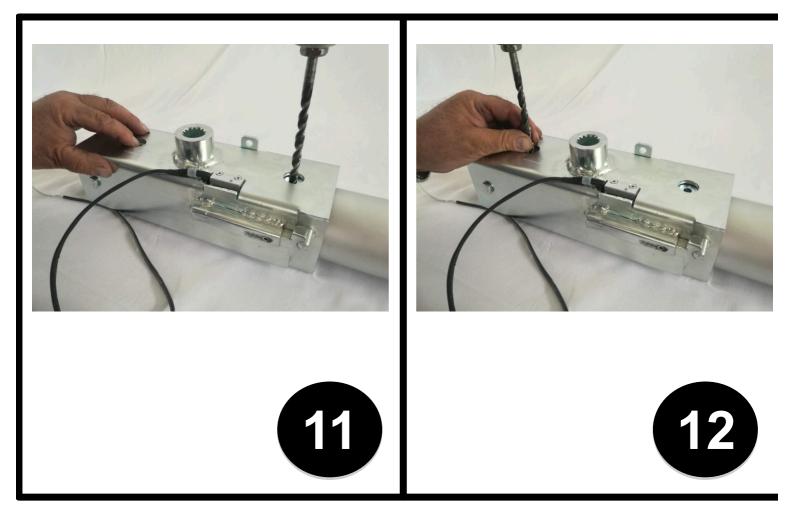

## QK-ISFOND

Anti crash-swivel for automatic barriers

use and maintenance manual

Compatible with automatic barriers with maximum boom length of 4m

Step-by-step installation instruction:

- 1) Take all components of the swivel out of the box as per image 1
- 2) Take the plate and place it on one side of the boom of the barrier, as per image 2
- 3) Make sure the distance between the 2 arrows marked on image 3 is 34mm
- 4) Fix the plate with a tool and make first hole on the boom as per image 4
- 5) Make second hole on the boom as per image 5
- 6) Remove the tool and the plate and place the boom vertically inside the swivel as per image 6
- 7) Make sure the 2 holes on the boom find the 2 holes on the swivel perfectly as per image 7
- 8) Insert the 2 supplied screws and leave them loose as per image 8
- 9) Turn the swivel on the other side and insert the plate inside as per image 9
- 10) Make sure the holes of the plate gets centered with the holes of the swivel as per image 10
- 11) Make another 2 holes (opposite to the ones you did before) on the boom as per image 11 and 12
- 12) See point 11
- 13) Push the 2 screws from the other side so that they come out from the 2 new holes as per image 13
- 14) Fasten them with the supplied nuts
- 15) Open the swivel pressing the apposite lever as per images 15 and 16
- 16) See point 16
- 17) Make sure that the barrier is in open position and remove the plate by removing the screw indicated in image 17
- 18) By means of the same screw you removed from barrier, fix the swivel instead of the pre-existing barrier plate as per images 18-19
- 19) See point 18
- 20) If an higher security level is requested, use a padlock in the position mentioned on image 20
- 21) Connect the 2 normally closed contact cables coming from the swivel to the stop input terminal of control board, so that when an accident happens, the control board will stop the barrier.