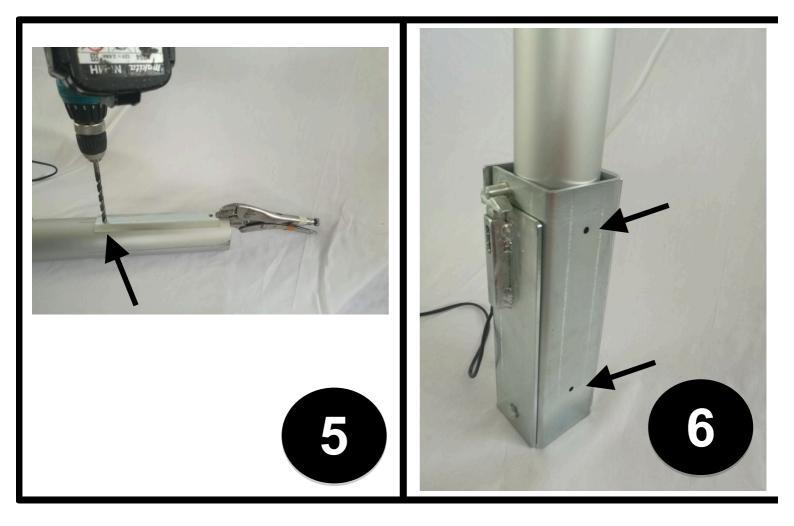

## QK-ISFOND

Anti crash-swivel for automatic barriers

use and maintenance manual

Compatible with automatic barriers with maximum boom length of 4m

Step-by-step installation instruction:

- 1) Take all components of the swivel out of the box as per image 1
- 2) Take the plate and place it on one side of the boom of the barrier, as per image 2
- 3) Make sure the distance between the 2 arrows marked on image 3 is 34mm
- 4) Fix the plate with a tool and make first hole on the boom as per image 4
- 5) Make second hole on the boom as per image 5
- 6) Remove the tool and the plate and place the boom vertically inside the swivel as per image 6
- 7) Make sure the 2 holes on the boom find the 2 holes on the swivel perfectly as per image 7
- 8) Insert the 2 supplied screws and leave them loose as per image 8
- 9) Turn the swivel on the other side and insert the plate inside as per image 9
- 10) Make sure the holes of the plate gets centered with the holes of the swivel as per image 10
- 11) Make another 2 holes (opposite to the ones you did before) on the boom as per image 11 and 12
- 12) See point 11
- 13) Push the 2 screws from the other side so that they come out from the 2 new holes as per image 13
- 14) Fasten them with the supplied nuts
- 15) Open the swivel pressing the apposite lever as per images 15 and 16
- 16) See point 16
- 17) Make sure that the barrier is in open position and remove the plate by removing the screw indicated in image 17
- 18) By means of the same screw you removed from barrier, fix the swivel instead of the pre-existing barrier plate as per images 18-19
- 19) See point 18
- 20) If an higher security level is requested, use a padlock in the position mentioned on image 20
- 21) Connect the 2 normally closed contact cables coming from the swivel to the stop input terminal of control board, so that when an accident happens, the control board will stop the barrier.