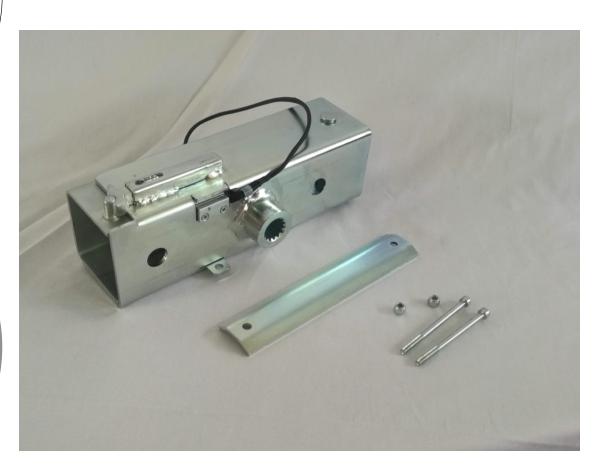

## QK-ISFOND

Anti crash-swivel for automatic barriers

use and maintenance manual

Compatible with automatic barriers with maximum boom length of 4m

Step-by-step installation instruction:

- 1) Take all components of the swivel out of the box as per image 1
- 2) Take the plate and place it on one side of the boom of the barrier, as per image 2
- 3) Make sure the distance between the 2 arrows marked on image 3 is 34mm
- 4) Fix the plate with a tool and make first hole on the boom as per image 4
- 5) Make second hole on the boom as per image 5
- 6) Remove the tool and the plate and place the boom vertically inside the swivel as per image 6
- 7) Make sure the 2 holes on the boom find the 2 holes on the swivel perfectly as per image 7
- 8) Insert the 2 supplied screws and leave them loose as per image 8
- 9) Turn the swivel on the other side and insert the plate inside as per image 9
- 10) Make sure the holes of the plate gets centered with the holes of the swivel as per image 10
- 11) Make another 2 holes (opposite to the ones you did before) on the boom as per image 11 and 12
- 12) See point 11
- 13) Push the 2 screws from the other side so that they come out from the 2 new holes as per image 13
- 14) Fasten them with the supplied nuts
- 15) Open the swivel pressing the apposite lever as per images 15 and 16
- 16) See point 16
- 17) Make sure that the barrier is in open position and remove the plate by removing the screw indicated in image 17
- 18) By means of the same screw you removed from barrier, fix the swivel instead of the pre-existing barrier plate as per images 18-19
- 19) See point 18
- 20) If an higher security level is requested, use a padlock in the position mentioned on image 20
- 21) Connect the 2 normally closed contact cables coming from the swivel to the stop input terminal of control board, so that when an accident happens, the control board will stop the barrier.