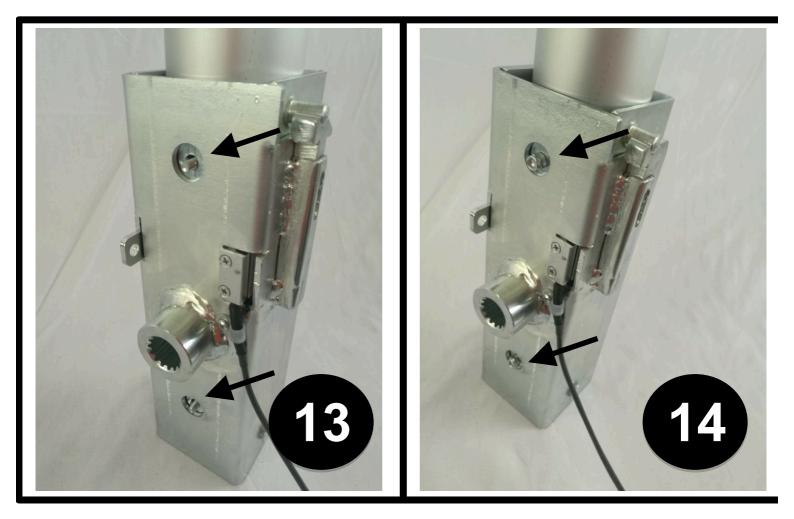

## QK-ISFOND

Anti crash-swivel for automatic barriers

use and maintenance manual

Compatible with automatic barriers with maximum boom length of 4m

Step-by-step installation instruction:

- 1) Take all components of the swivel out of the box as per image 1
- 2) Take the plate and place it on one side of the boom of the barrier, as per image 2
- 3) Make sure the distance between the 2 arrows marked on image 3 is 34mm
- 4) Fix the plate with a tool and make first hole on the boom as per image 4
- 5) Make second hole on the boom as per image 5
- 6) Remove the tool and the plate and place the boom vertically inside the swivel as per image 6
- 7) Make sure the 2 holes on the boom find the 2 holes on the swivel perfectly as per image 7
- 8) Insert the 2 supplied screws and leave them loose as per image 8
- 9) Turn the swivel on the other side and insert the plate inside as per image 9
- 10) Make sure the holes of the plate gets centered with the holes of the swivel as per image 10
- 11) Make another 2 holes (opposite to the ones you did before) on the boom as per image 11 and 12
- 12) See point 11
- 13) Push the 2 screws from the other side so that they come out from the 2 new holes as per image 13
- 14) Fasten them with the supplied nuts
- 15) Open the swivel pressing the apposite lever as per images 15 and 16
- 16) See point 16
- 17) Make sure that the barrier is in open position and remove the plate by removing the screw indicated in image 17
- 18) By means of the same screw you removed from barrier, fix the swivel instead of the pre-existing barrier plate as per images 18-19
- 19) See point 18
- 20) If an higher security level is requested, use a padlock in the position mentioned on image 20
- 21) Connect the 2 normally closed contact cables coming from the swivel to the stop input terminal of control board, so that when an accident happens, the control board will stop the barrier.